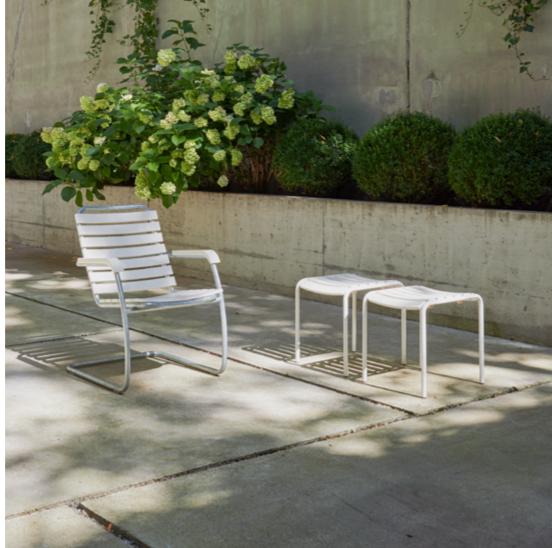

# classic garden armchair

Lean back and relax – that's what the classic garden armchair is all about. The elegant cantilever frame makes this armchair extremely comfortable. It invites you to read in the garden or have a cosy chat on the hotel balcony.

Seat and back slats as well as armrests are made of weatherproof ash wood. They are either dipped and impregnated or lacquered in nine colours.

By the way, the classic side table has exactly the matching height.