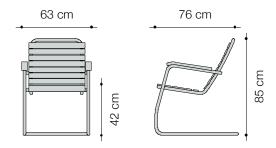

# ALINEA

# classic garden armchair

Lean back and relax – that's what the classic garden armchair is all about. The elegant cantilever frame makes this armchair extremely comfortable. It invites you to read in the garden or have a cosy chat on the hotel balcony.

Seat and back slats as well as armrests are made of weatherproof ash wood. They are either dipped and impregnated or lacquered in nine colours.

By the way, the classic side table has exactly the matching height.











# ALINEA



## classic garden armchair

### **Dimensions**

63 x 76 x H. 42/85 cm

#### **Technical information**

Frame: Galvanized free-swinging round steel profile, optionally enamel coated. Slats and armrests: Solid ash wood, natural dip impregnated or varnished in colour.

Colours & finishes: A: Tomato red RAL3013 / B: Fir green RAL6009 / C: Slate grey RAL7015 / D: Pure white RAL9010 / E: Ash natural / H: Bluegrey SIKKENS 20.40 / R: Reseda green RAL6011 /

S: Pastel turquoise RAL6034 / T: Chestnut brown RAL8015 / U: Pebble grey RAL7032

В

D

Н

R