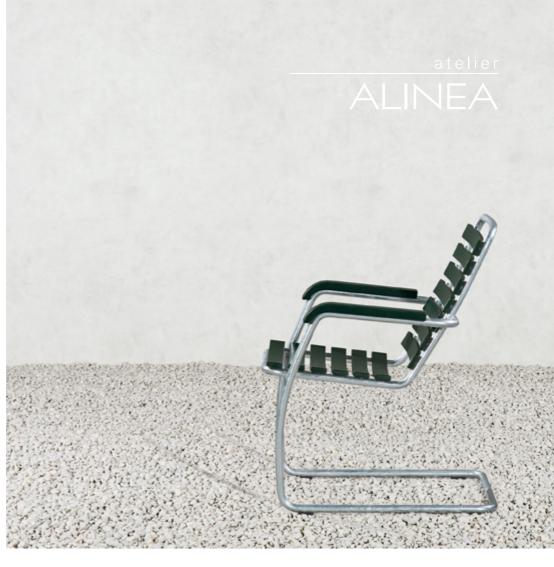

# ALINEA

# classic garden armchair

Lean back and relax – that's what the classic garden armchair is all about. The elegant cantilever frame makes this armchair extremely comfortable. It invites you to read in the garden or have a cosy chat on the hotel balcony.

Seat and back slats as well as armrests are made of weatherproof ash wood. They are either dipped and impregnated or lacquered in nine colours.

By the way, the classic side table has exactly the matching height.