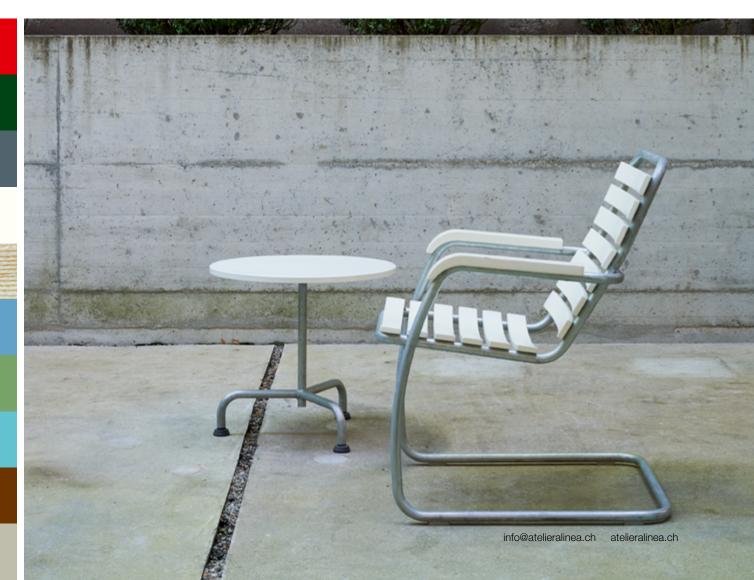

Seat and back slats as well as armrests are made of weatherproof ash wood. They are either dipped and impregnated or lacquered in nine colours.

By the way, the classic side table has exactly the matching height.