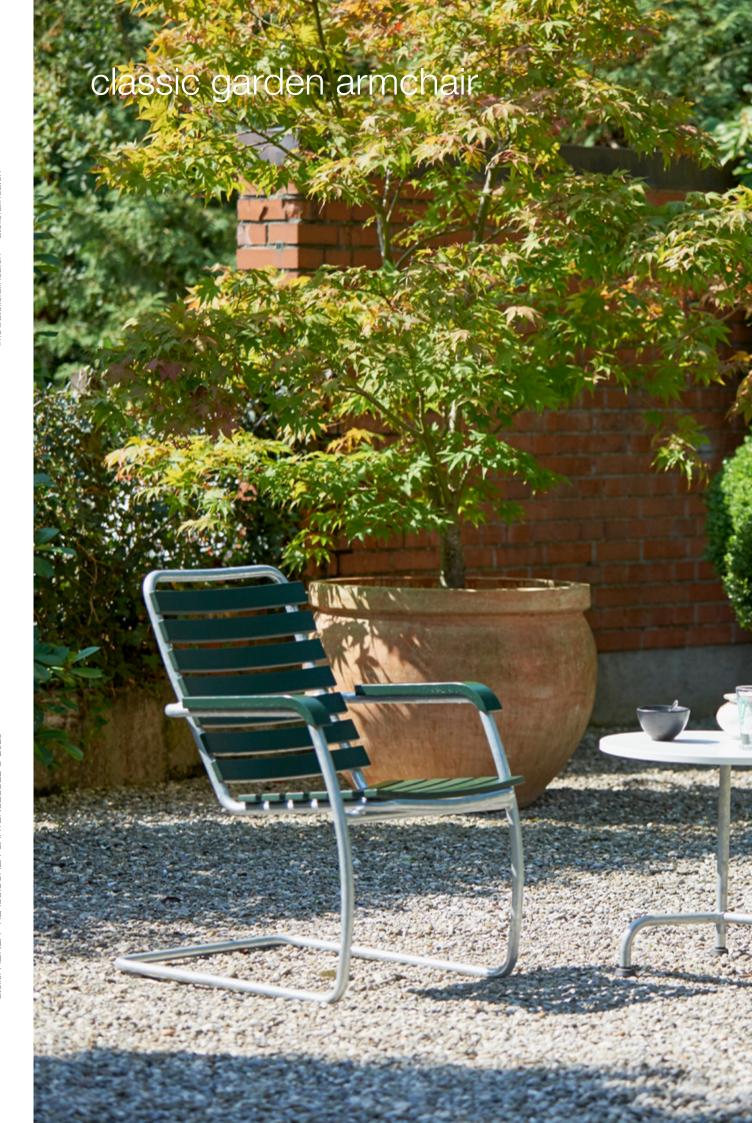

# classic garden armchair

Lean back and relax – that's what the classic garden armchair is all about. The elegant cantilever frame makes this armchair extremely comfortable. It invites you to read in the garden or have a cosy chat on the hotel balcony.

Seat and back slats as well as armrests are made of weatherproof ash wood. They are either dipped and impregnated or lacquered in nine colours.

By the way, the classic side table has exactly the matching height.