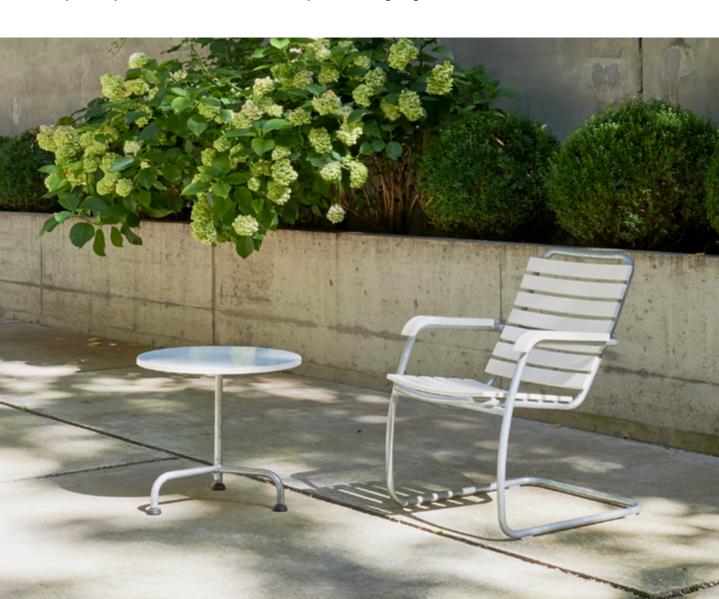

# classic garden armchair

Lean back and relax – that's what the classic garden armchair is all about. The elegant cantilever frame makes this armchair extremely comfortable. It invites you to read in the garden or have a cosy chat on the hotel balcony.

Seat and back slats as well as armrests are made of weatherproof ash wood. They are either dipped and impregnated or lacquered in nine colours.

By the way, the classic side table has exactly the matching height.