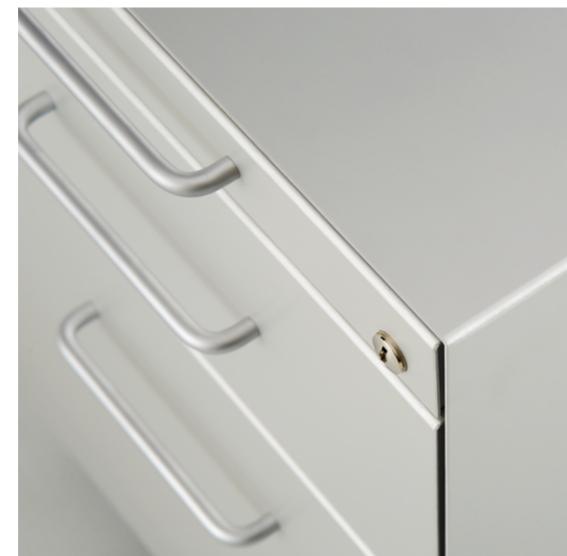

The uni file cabinet rests on (adjustable) feet or on castors and is available with two or three drawers (A6 and A4 or  $3 \times A6$ ).

The uni file cabinet is available in two depths to match the uni standard table. Its colours are a plain natural anodised aluminium or a powder coating in dark bronze or black. Note the carefully crafted details such as the rounded edges, a pull-out stop and a central locking system with a cylinder lock.