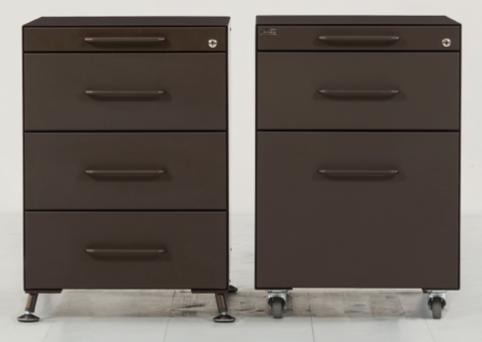

The uni file cabinet rests on (adjustable) feet or on castors and is available with two or three drawers (A6 and A4 or  $3 \times A6$ ).

The uni file cabinet is available in two depths to match the uni standard table. Its colours are a plain natural anodised aluminium or a powder coating in dark bronze or black. Note the carefully crafted details such as the rounded edges, a pull-out stop and a central locking system with a cylinder lock.

### **Dimensions**

**Model A6/A6/A6**: 42.5 x 56 x H. 63 cm / 42.5 x 76 x H. 63 cm **Model A6/A4**: 42.5 x 56 x H. 63 cm / 42.5 x 76 x H. 63 cm

#### **Technical information**

**Cabinet housing:** Natural anodized aluminium, or choose between dark bronze and black powder coating. On feet or castors.

**Drawers:** 3 A6 drawers or 1 A6 drawer and 1 A4 drawer with supspended dossier; all cabinets come with a material drawer.