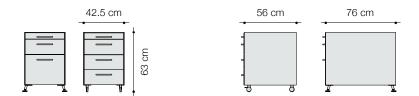

### **Dimensions**

**Model A6/A6/A6**: 42.5 x 56 x H. 63 cm / 42.5 x 76 x H. 63 cm **Model A6/A4**: 42.5 x 56 x H. 63 cm / 42.5 x 76 x H. 63 cm