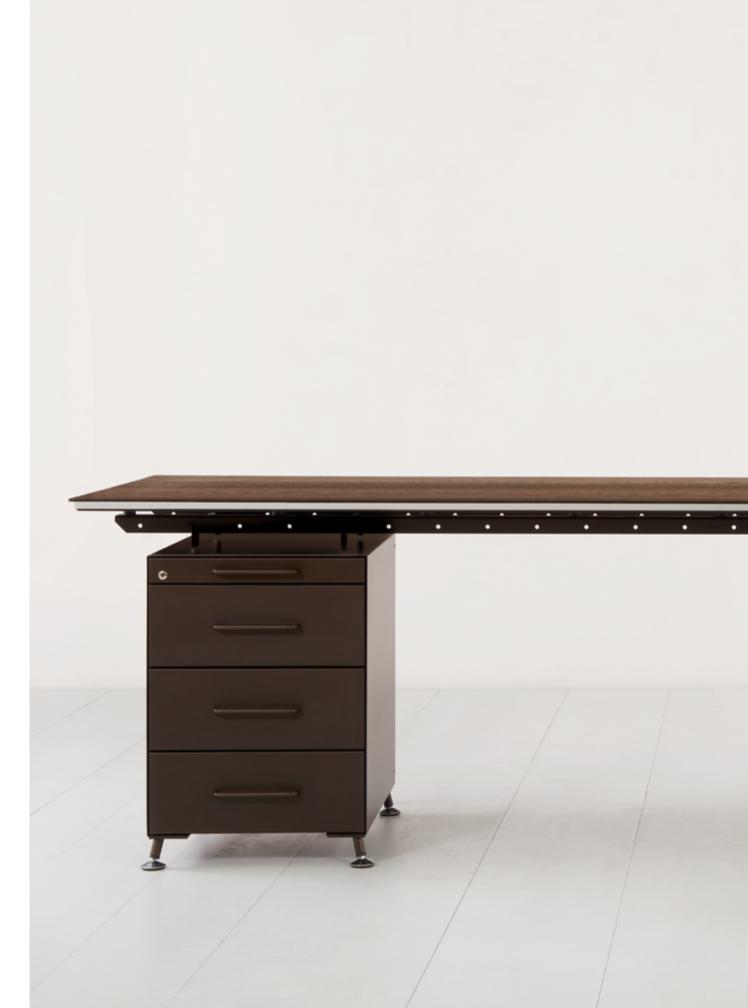

## uni file cabinet 425

Do you want to keep your office tidy and well organised? The uni file cabinet425 is an elegant accessory to the uni standard table.

Placed underneath the desk, it serves as a pedestal, replacing one set of table legs or connecting two desk tops.

The uni file cabinet rests on (adjustable) feet or on castors and is available with two or three drawers (A6 and A4 or  $3 \times A6$ ).

The uni file cabinet is available in two depths to match the uni standard table. Its colours are a plain natural anodised aluminium or a powder coating in dark bronze or black. Note the carefully crafted details such as the rounded edges, a pull-out stop and a central locking system with a cylinder lock.