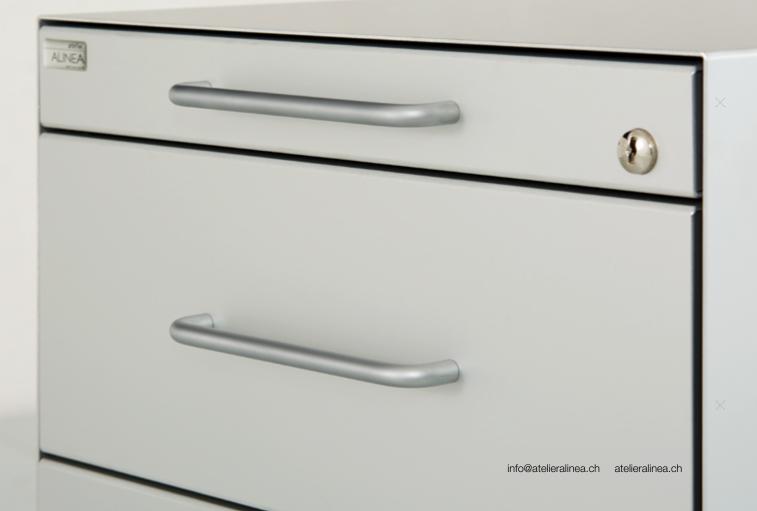

The uni file cabinet rests on (adjustable) feet or on castors and is available with two or three drawers (A6 and A4 or  $3 \times A6$ ).

The uni file cabinet is available in two depths to match the uni standard table. Its colours are a plain natural anodised aluminium or a powder coating in dark bronze or black. Note the carefully crafted details such as the rounded edges, a pull-out stop and a central locking system with a cylinder lock.

#### **Technical information**

**Cabinet housing:** Natural anodized aluminium, or choose between dark bronze and black powder coating. On feet or castors.

**Drawers:** 3 A6 drawers or 1 A6 drawer and 1 A4 drawer with supspended dossier; all cabinets come with a material drawer.