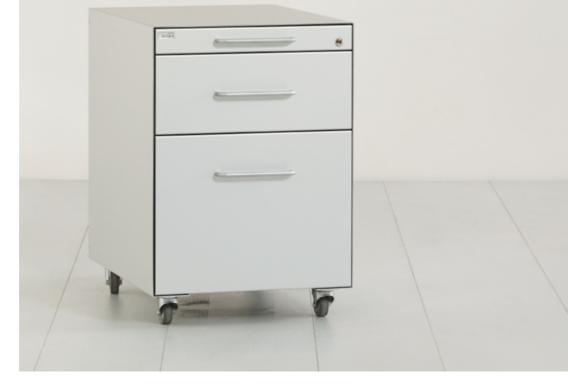

The uni file cabinet rests on (adjustable) feet or on castors and is available with two or three drawers (A6 and A4 or  $3 \times A6$ ).

The uni file cabinet is available in two depths to match the uni standard table. Its colours are a plain natural anodised aluminium or a powder coating in dark bronze or black. Note the carefully crafted details such as the rounded edges, a pull-out stop and a central locking system with a cylinder lock.

#### **Technical information**

**Cabinet housing:** Natural anodized aluminium, or choose between dark bronze and black powder coating. On feet or castors.

**Drawers:** 3 A6 drawers or 1 A6 drawer and 1 A4 drawer with supspended dossier; all cabinets come with a material drawer.