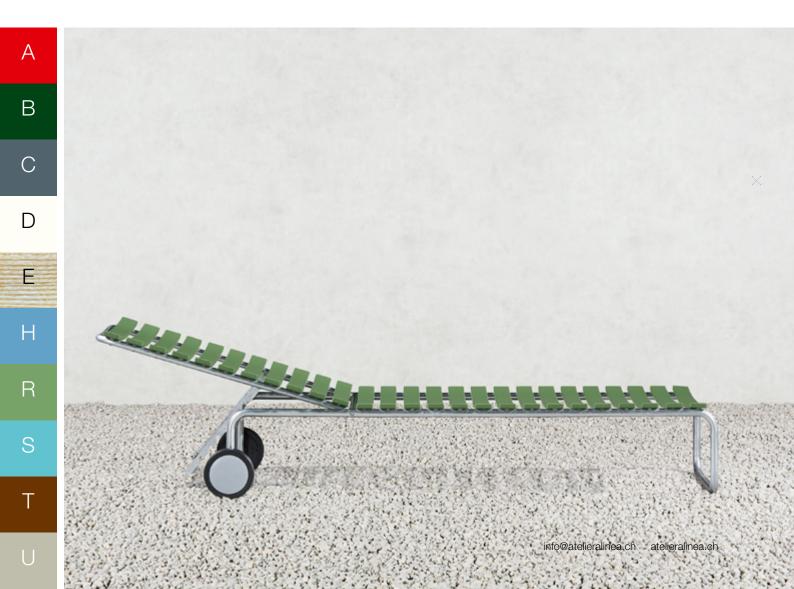

Colours & finishes: A: Tomato red RAL3013 / B: Fir green RAL6009 / C: Slate grey RAL7015 /
D: Pure white RAL9010 / E: Ash natural / H: Bluegrey SIKKENS 20.40 / R: Reseda green RAL6011 /
S: Pastel turquoise RAL6034 / T: Chestnut brown RAL8015 / U: Pebble grey RAL7032