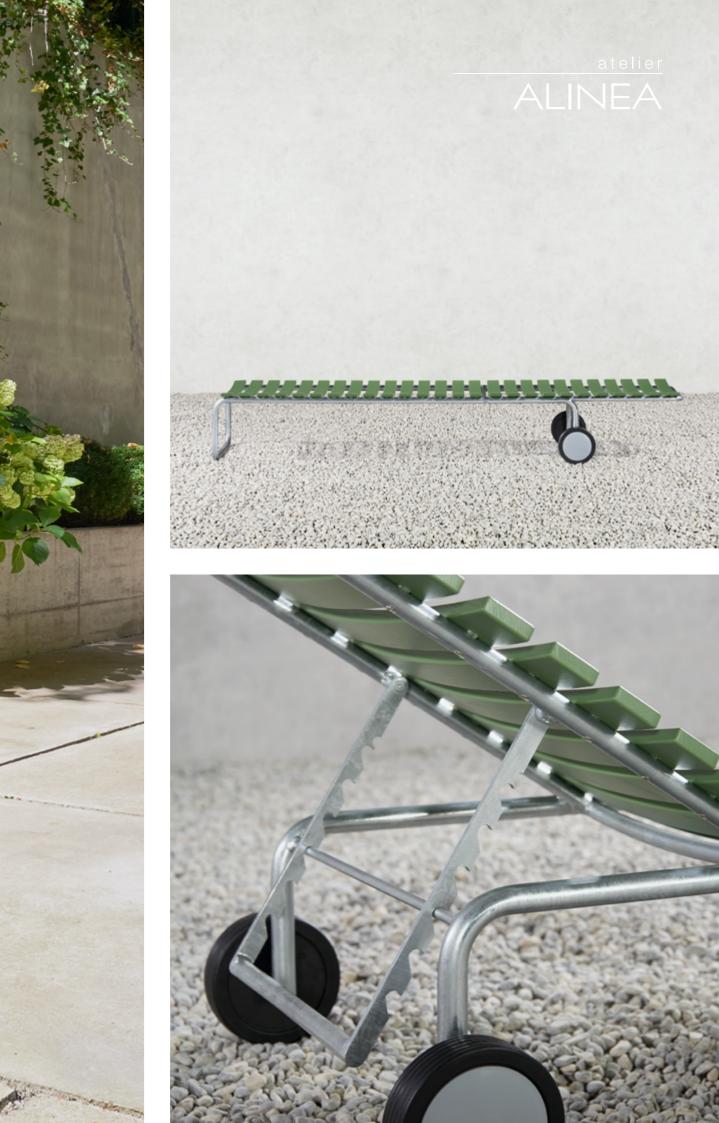

## garden lounger

This lounger is a real eye-catcher. For the design, we have reinterpreted the classic models from the 1920s and 1930s and given them a contemporary makeover.

The base made of hot-dipped steel with slightly rounded edges supports the concave reclining surface made of solid ash wood. The lounger is available in raw wood and in nine different colours.

For a comfortable sitting or lying position, the upper part of the lounger can be adjusted in six different positions. Thanks to the large wheels, it can be moved effortlessly across the tall grass. This straightforward and confident lounger brightens up every garden, and we promise it won't be knocked over by the first gust of wind.