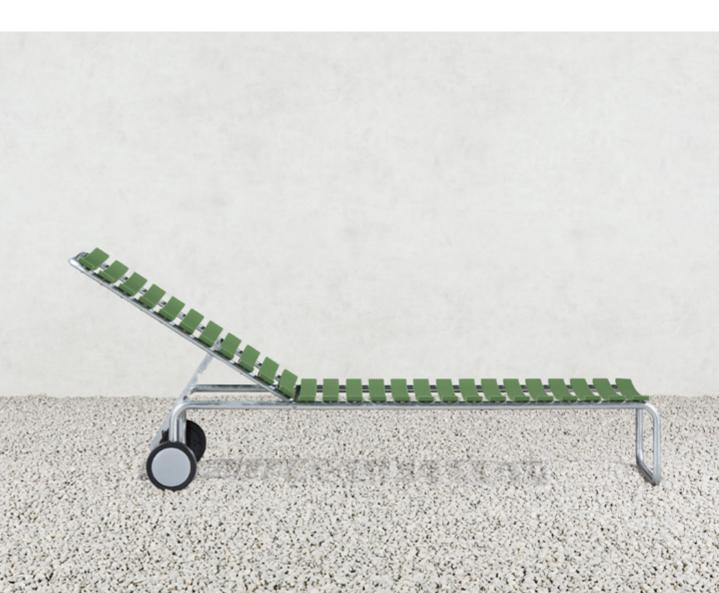

## garden lounger

This lounger is a real eye-catcher. For the design, we have reinterpreted the classic models from the 1920s and 1930s and given them a contemporary makeover.

The base made of hot-dipped steel with slightly rounded edges supports the concave reclining surface made of solid ash wood. The lounger is available in raw wood and in nine different colours.

For a comfortable sitting or lying position, the upper part of the lounger can be adjusted in six different positions. Thanks to the large wheels, it can be moved effortlessly across the tall grass. This straightforward and confident lounger brightens up every garden, and we promise it won't be knocked over by the first gust of wind.