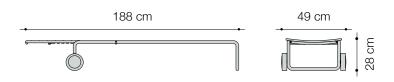

## garden lounger

**Dimensions** 49 x 188 x H. 28 cm

**Technical information Frame**: Galvanized round steel profile, optionally enamel coated, with levelling feet. **Slats**: Solid ash wood, natural dip impregnated or varnished in colour.