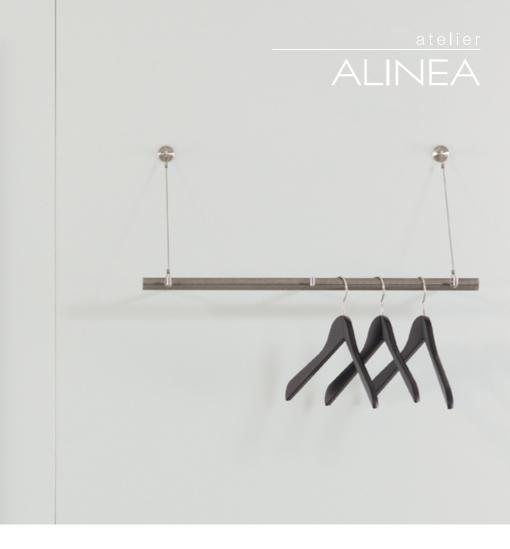

## wetli coat rack 0286

The minimalist and elegant Wetli Coat Rack uses the laws of physics and just two mounting points to hold clothes and bags.

All rods are made of bright steel, and the tapering wall supports serve as clothes hooks. The coat rack is 33 centimetre deep and between 38 and 150 centimetres wide. Casually throw your clothes over the hooks or hang them neatly on the hanger.

The Wetli Coat Rack represents sophisticated nonchalance.