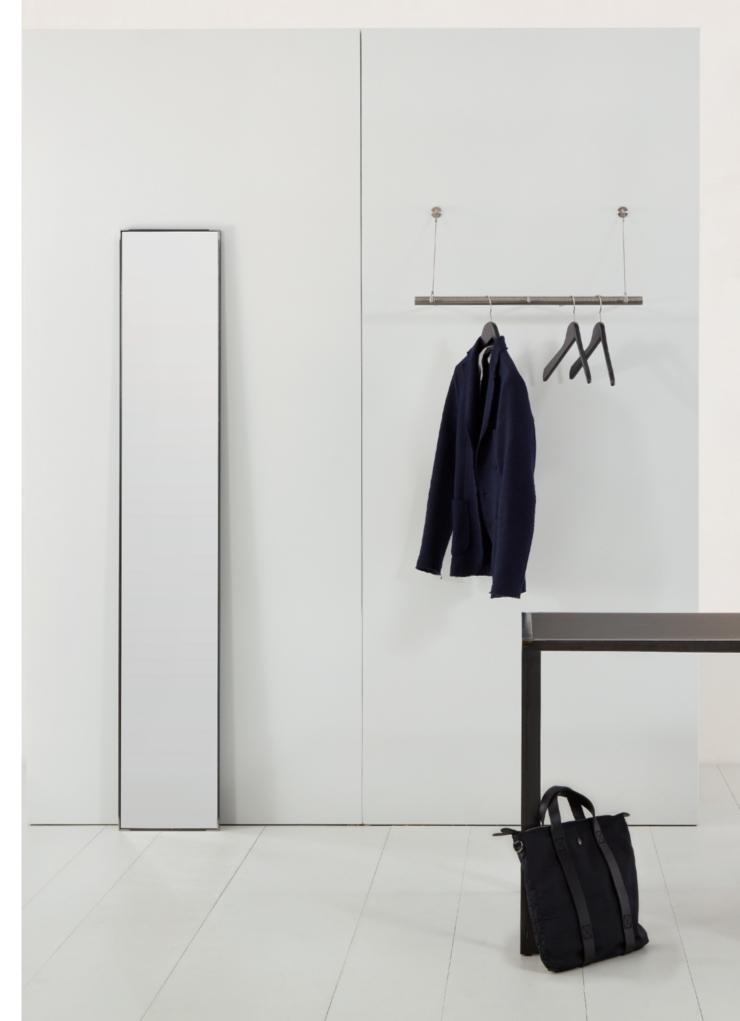

## wetli coat rack 0286

The minimalist and elegant Wetli Coat Rack uses the laws of physics and just two mounting points to hold clothes and bags.

All rods are made of bright steel, and the tapering wall supports serve as clothes hooks. The coat rack is 33 centimetre deep and between 38 and 150 centimetres wide. Casually throw your clothes over the hooks or hang them neatly on the hanger.

The Wetli Coat Rack represents sophisticated nonchalance.