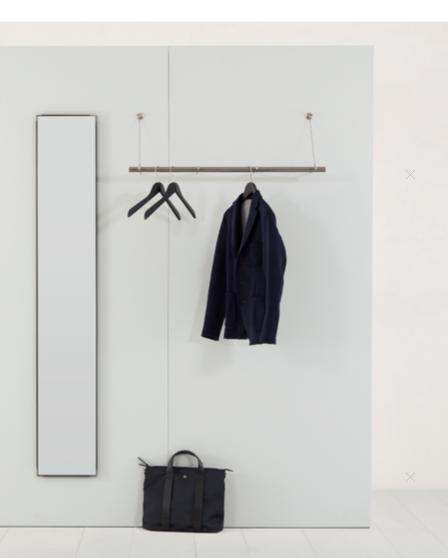

## wetli coat rack 0286

The minimalist and elegant Wetli Coat Rack uses the laws of physics and just two mounting points to hold clothes and bags.

All rods are made of bright steel, and the tapering wall supports serve as clothes hooks. The coat rack is 33 centimetre deep and between 38 and 150 centimetres wide. Casually throw your clothes over the hooks or hang them neatly on the hanger.

The Wetli Coat Rack represents sophisticated nonchalance.