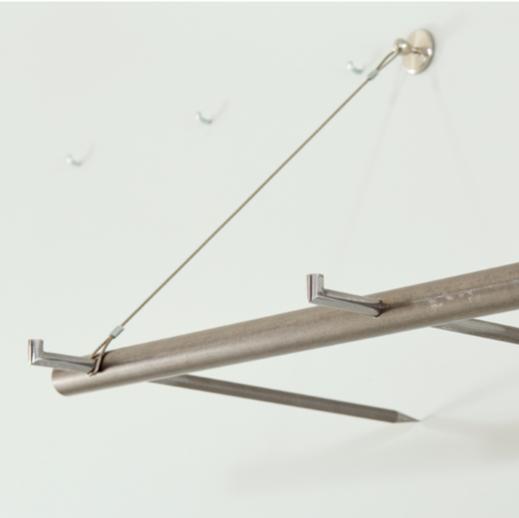

## wetli coat rack 0286

The minimalist and elegant Wetli Coat Rack uses the laws of physics and just two mounting points to hold clothes and bags.

All rods are made of bright steel, and the tapering wall supports serve as clothes hooks. The coat rack is 33 centimetre deep and between 38 and 150 centimetres wide. Casually throw your clothes over the hooks or hang them neatly on the hanger.

## wetli coat rack 0286

wetli coat rack 0286

**Dimensions** 38 x 33 x H. 27 cm / 65 x 33 x H. 27 cm / 94 x 33 x H. 27 cm / 121 x 33 x H. 27 cm / 150 x 33 x H. 27 cm

Technical information Wardrobe: Round steel with anti-rust varnish. Suspension: Inox cord, anchored to the wall with dowels.