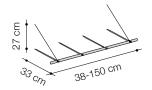

## wetli coat rack 0286

The minimalist and elegant Wetli Coat Rack uses the laws of physics and just two mounting points to hold clothes and bags.

All rods are made of bright steel, and the tapering wall supports serve as clothes hooks. The coat rack is 33 centimetre deep and between 38 and 150 centimetres wide. Casually throw your clothes over the hooks or hang them neatly on the hanger.

## wetli coat rack 0286

wetli coat rack 0286

**Dimensions** 38 x 33 x H. 27 cm / 65 x 33 x H. 27 cm / 94 x 33 x H. 27 cm / 121 x 33 x H. 27 cm / 150 x 33 x H. 27 cm

Technical information Wardrobe: Round steel with anti-rust varnish. Suspension: Inox cord, anchored to the wall with dowels.