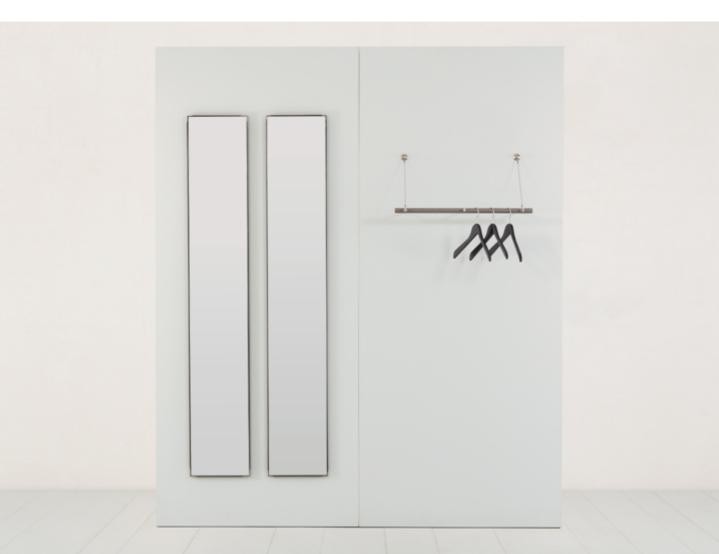

## wetli coat rack 0286

The minimalist and elegant Wetli Coat Rack uses the laws of physics and just two mounting points to hold clothes and bags.

All rods are made of bright steel, and the tapering wall supports serve as clothes hooks. The coat rack is 33 centimetre deep and between 38 and 150 centimetres wide. Casually throw your clothes over the hooks or hang them neatly on the hanger.

The Wetli Coat Rack represents sophisticated nonchalance.