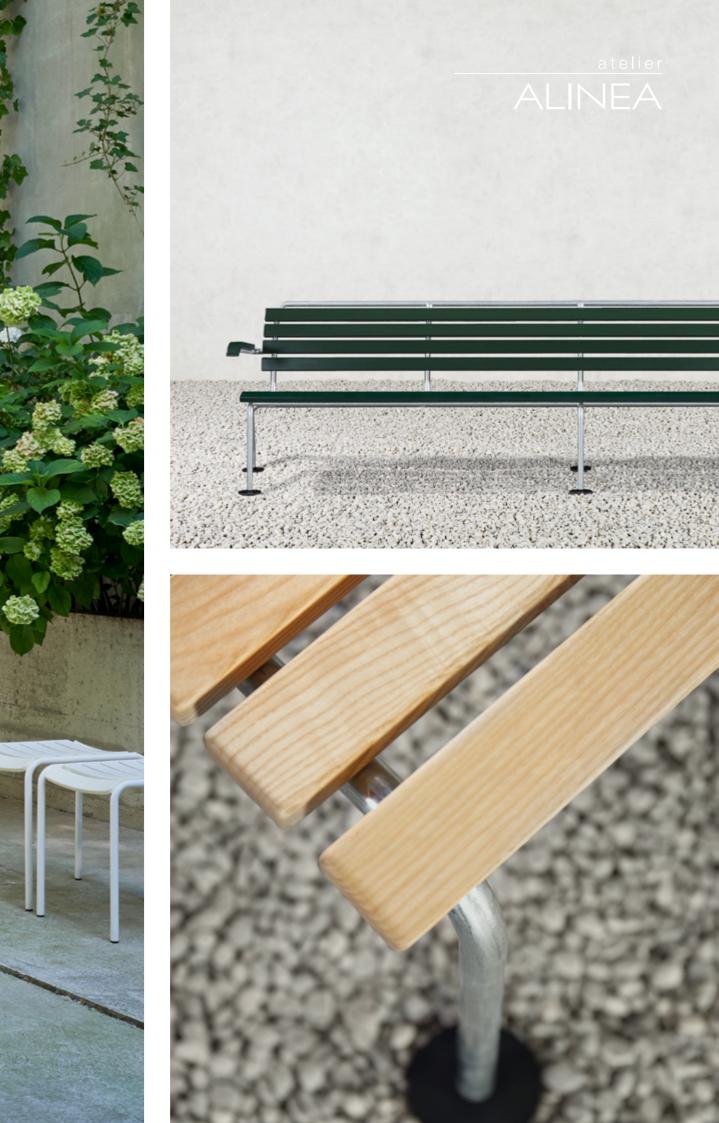

Seat, back slats and armrests made of weatherproof ash wood are available dipped and impregnated or lacquered in nine colours.

The hot-dipped round steel base provides stability; levelling glides ensure the bench stands firmly on any ground.

## **Technical information**

Frame: Galvanized round steel profile, optionally enamel coated, with levelling feet.

**Slats**: Solid ash wood, natural dip impregnated or varnished in colour.

Colours & finishes: A: Tomato red RAL3013 / B: Fir green RAL6009 / C: Slate grey RAL7015 / D: Pure white RAL9010 / E: Ash natural / H: Bluegrey SIKKENS 20.40 / R: Reseda green RAL6011 /