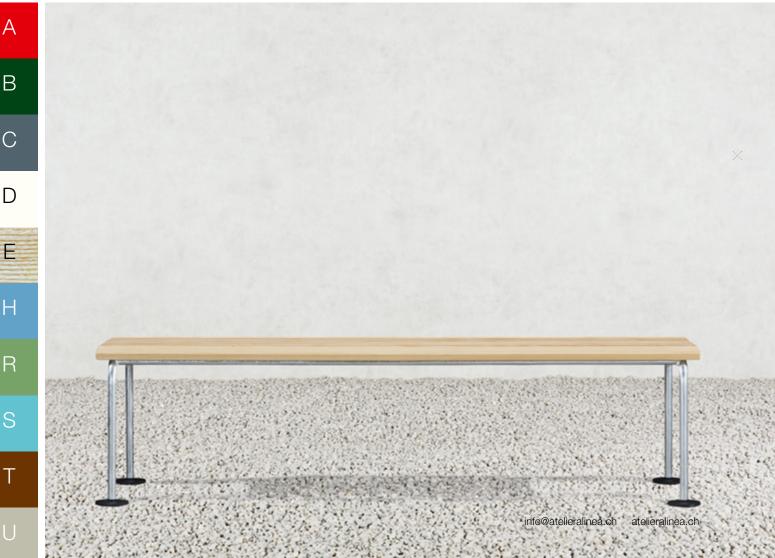

## **Technical information**

Frame: Galvanized round steel profile, optionally enamel coated, with levelling feet.

**Slats**: Solid ash wood, natural dip impregnated or varnished in colour.

Colours & finishes: A: Tomato red RAL3013 / B: Fir green RAL6009 / C: Slate grey RAL7015 / D: Pure white RAL9010 / E: Ash natural / H: Bluegrey SIKKENS 20.40 / R: Reseda green RAL6011 /

S: Pastel turquoise RAL6034 / T: Chestnut brown RAL8015 / U: Pebble grey RAL7032