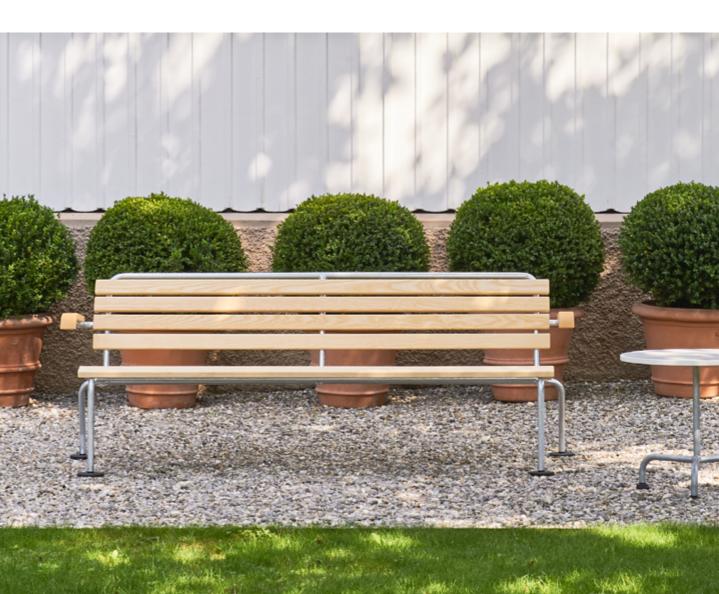

## classic garden bench

The classic garden bench is beautifully designed, solid and comfortable. Without the backrest, and with a seat height of 46 centimetres, it matches the classic garden table in a garden restaurant or on your patio. With the backrest, it is slightly lower and designed for a more comfortable sitting position. This model prefers to stand alone in the park or against a sunny wall.

Seat, back slats and armrests made of weatherproof ash wood are available dipped and impregnated or lacquered in nine colours.

The hot-dipped round steel base provides stability; levelling glides ensure the bench stands firmly on any ground.