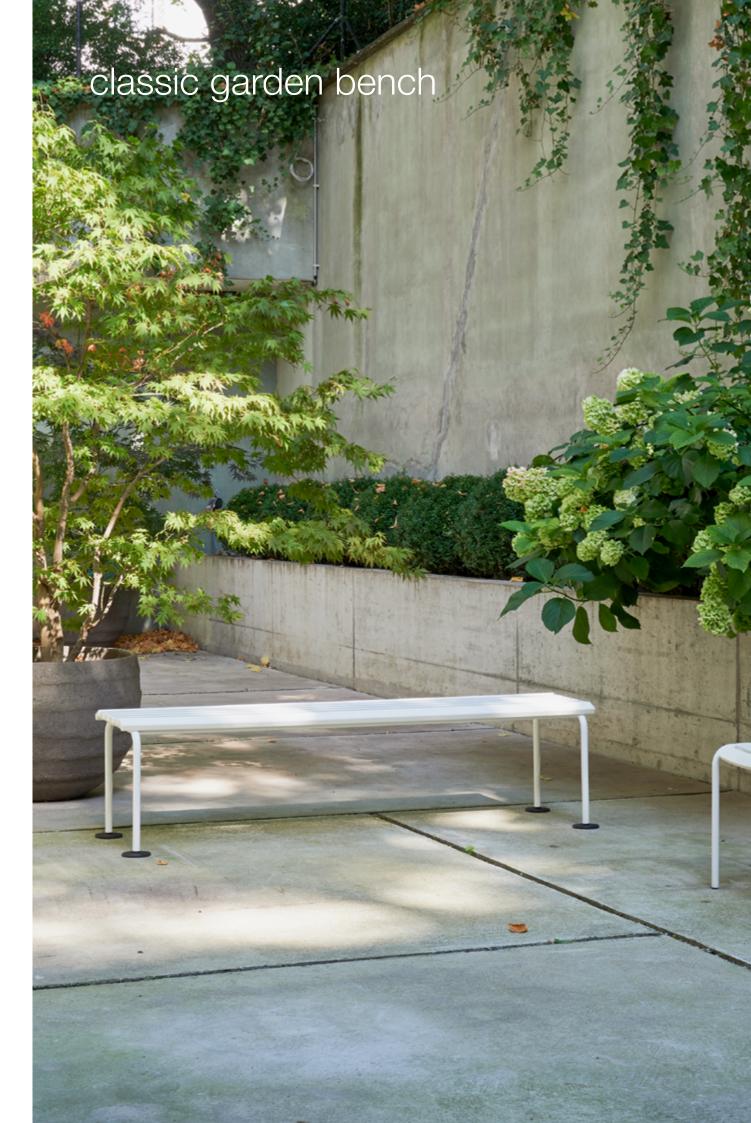

## classic garden bench

The classic garden bench is beautifully designed, solid and comfortable. Without the backrest, and with a seat height of 46 centimetres, it matches the classic garden table in a garden restaurant or on your patio. With the backrest, it is slightly lower and designed for a more comfortable sitting position. This model prefers to stand alone in the park or against a sunny wall.

classic garden bench