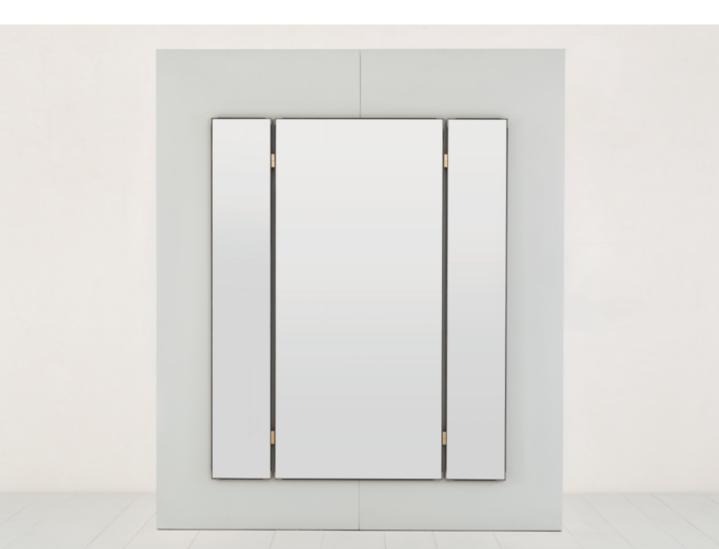

## wetli wing mirror 0288

A quick 360° check before going out is really easy with the Wetli Wing Mirror. This 146 centimetre wide and 180 centimetre high mirror with its finely crafted details adorns every hallway. The three mirror surfaces are framed by a narrow frame made of raw steel and connected by brass fittings.