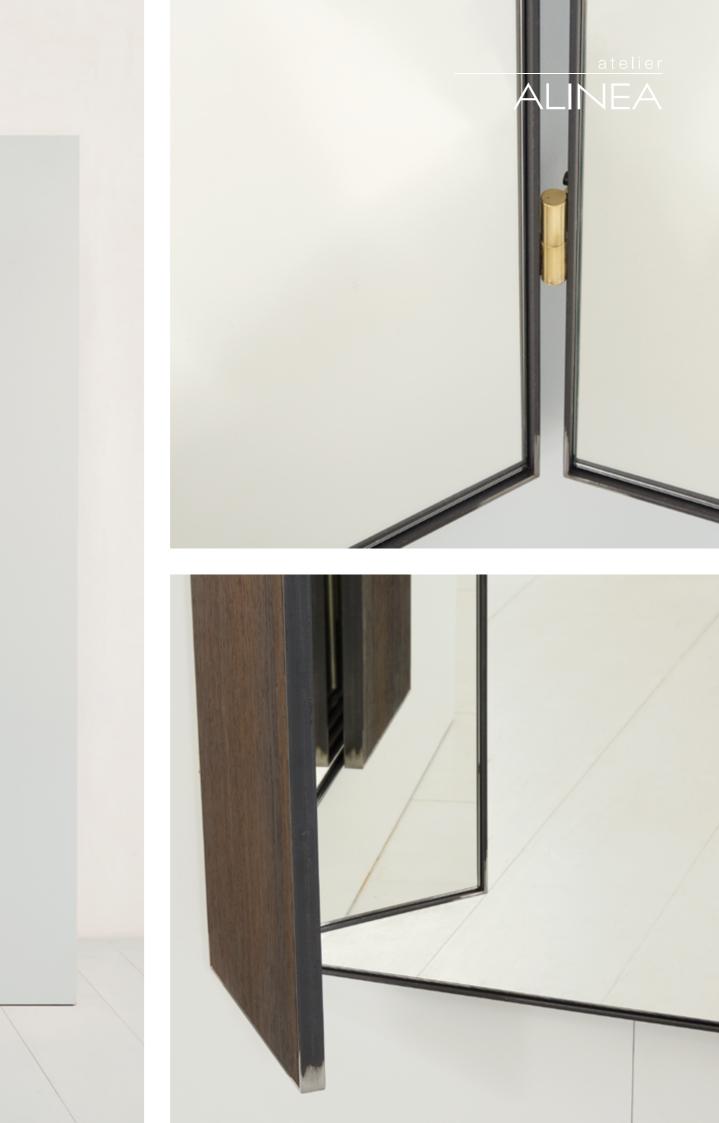

## wetli wing mirror 0288

A quick 360° check before going out is really easy with the Wetli Wing Mirror. This 146 centimetre wide and 180 centimetre high mirror with its finely crafted details adorns every hallway. The three mirror surfaces are framed by a narrow frame made of raw steel and connected by brass fittings.

When the wings are folded in, a small part of the mirror remains visible. The attractive back is made of birch wood stained in black, or of smoked oak.

The surface treatment brings about the dark colour, adds a protective layer and leaves visible the grain of the wood.