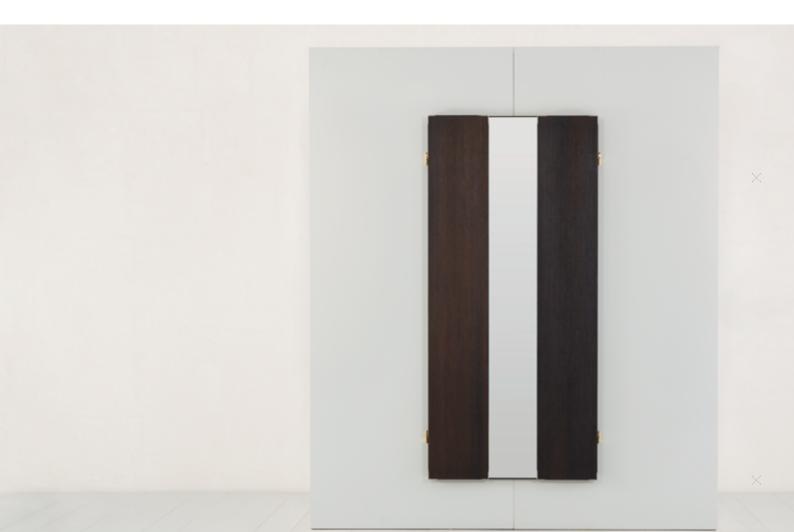

## wetli wing mirror 0288

A quick 360° check before going out is really easy with the Wetli Wing Mirror. This 146 centimetre wide and 180 centimetre high mirror with its finely crafted details adorns every hallway. The three mirror surfaces are framed by a narrow frame made of raw steel and connected by brass fittings.

When the wings are folded in, a small part of the mirror remains visible. The attractive back is made of birch wood stained in black, or of smoked oak.

The surface treatment brings about the dark colour, adds a protective layer and leaves visible the grain of the wood.

## wetli wing mirror 0288

**Dimensions** 146 x 2.5 x H. 180 cm Special dimensions on request.

Technical information Frame: Raw Steel with anti-rust varnish.