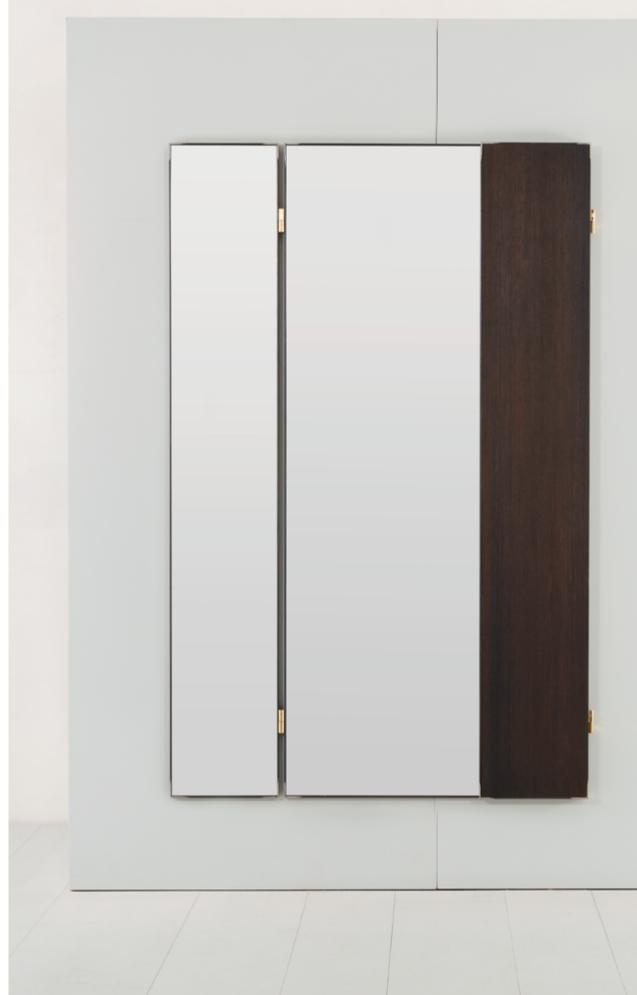

When the wings are folded in, a small part of the mirror remains visible. The attractive back is made of birch wood stained in black, or of smoked oak.

The surface treatment brings about the dark colour, adds a protective layer and leaves visible the grain of the wood.