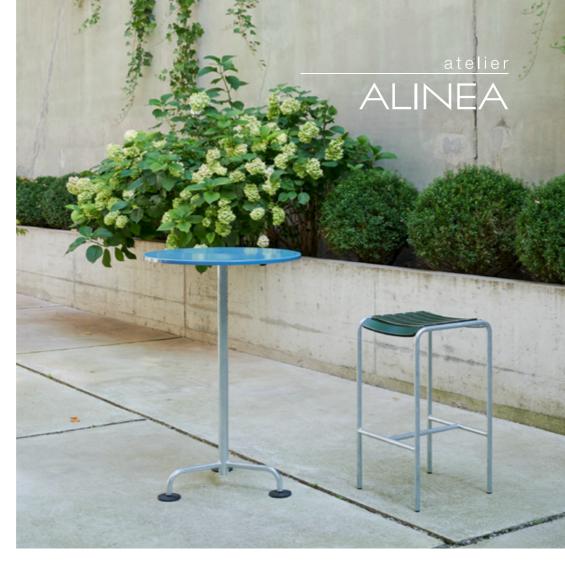

# ALINEA

## garden stool

The garden stool is best described as robust and honest. The concave seat made of solid ash wood rests on a steel base with rounded edges.

The lower model of the garden stool matches the classic garden table, while the higher model serves as a