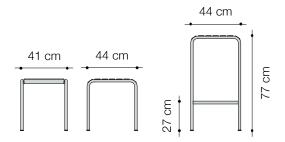

#### **Dimensions**

Garden stool: 41 x 44 x H. 46 cm Bar stool: 41 x 44 x H. 77 cm