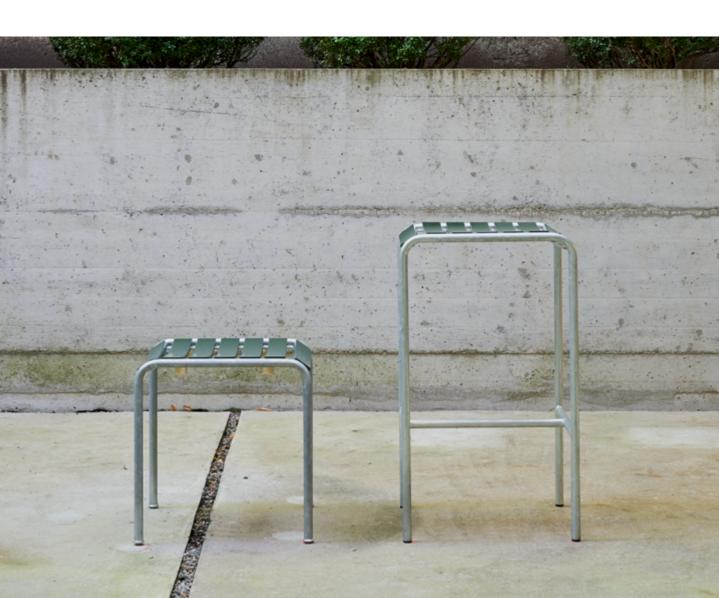

## garden stool

The garden stool is best described as robust and honest. The concave seat made of solid ash wood rests on a steel base with rounded edges.

The lower model of the garden stool matches the classic garden table, while the higher model serves as a

#### **Dimensions**

Garden stool: 41 x 44 x H. 46 cm Bar stool: 41 x 44 x H. 77 cm