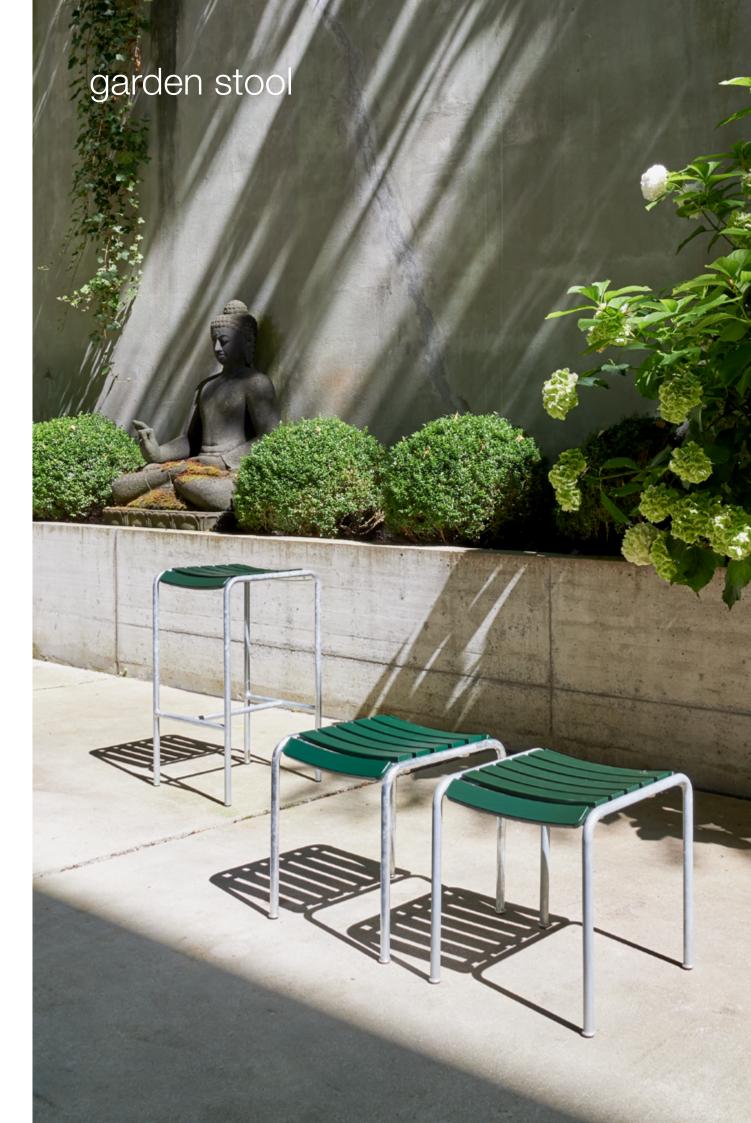

## garden stool

The garden stool is best described as robust and honest. The concave seat made of solid ash wood rests on a steel base with rounded edges.

The lower model of the garden stool matches the classic garden table, while the higher model serves as a

Use it for an intimate evening at a table for two or in larger numbers for a movie night at the park – its high-quality workmanship ensures stability and comfort. You can sit on it for hours!

For longevity, damaged slats can be replaced individually.