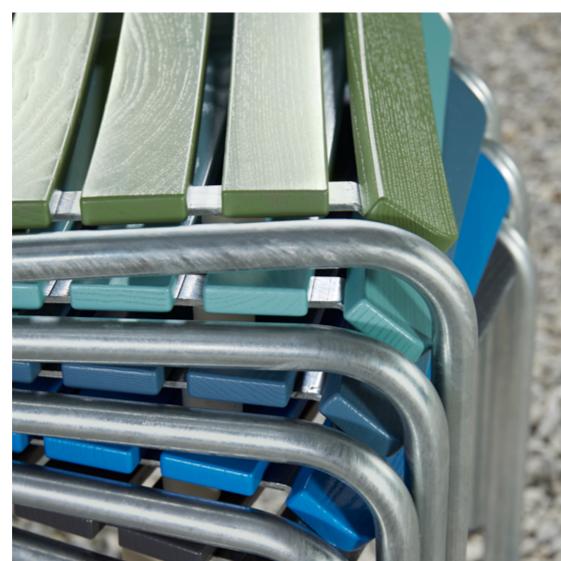

## garden stool

The garden stool is best described as robust and honest. The concave seat made of solid ash wood rests on a steel base with rounded edges.

The lower model of the garden stool matches the classic garden table, while the higher model serves as a

Use it for an intimate evening at a table for two or in larger numbers for a movie night at the park – its high-quality workmanship ensures stability and comfort. You can sit on it for hours!

For longevity, damaged slats can be replaced individually.

### **Technical information**

**Frame**: Galvanized round steel profile, optionally enamel coated, with sliders in aluminium or plastic.

**Slats**: Solid ash wood, natural dip impregnated or varnished in colour.

Colours & finishes: A: Tomato red RAL3013 / B: Fir green RAL6009 / C: Slate grey RAL7015 / D: Pure white RAL9010 / E: Ash natural / H: Bluegrey SIKKENS 20.40 / R: Reseda green RAL6011 /

 $\textbf{S} : \mbox{Pastel turquoise RAL6034} \ / \ \textbf{T} : \mbox{Chestnut brown RAL8015} \ / \ \textbf{U} : \mbox{Pebble grey RAL7032}$ 