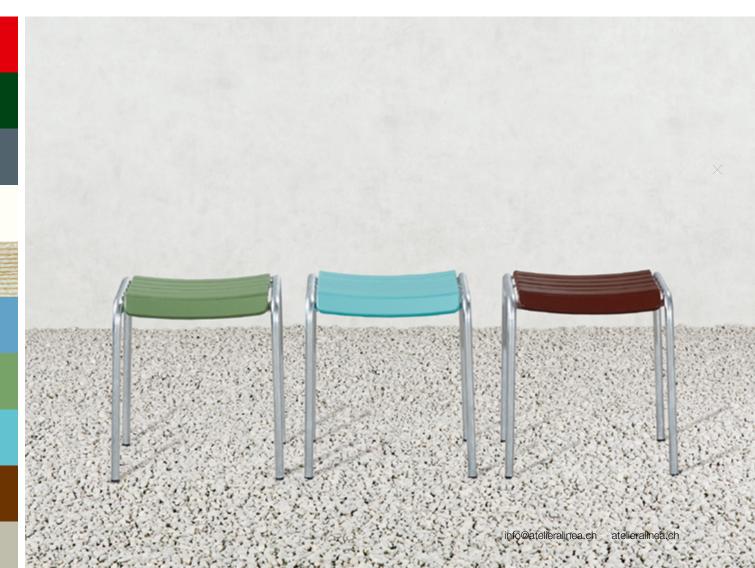

## garden stool

The garden stool is best described as robust and honest. The concave seat made of solid ash wood rests on a steel base with rounded edges.

The lower model of the garden stool matches the classic garden table, while the higher model serves as a

Colours & finishes: A: Tomato red RAL3013 / B: Fir green RAL6009 / C: Slate grey RAL7015 / D: Pure white RAL9010 / E: Ash natural / H: Bluegrey SIKKENS 20.40 / R: Reseda green RAL6011 /

 $\textbf{S} : \mbox{Pastel turquoise RAL6034} \ / \ \textbf{T} : \mbox{Chestnut brown RAL8015} \ / \ \textbf{U} : \mbox{Pebble grey RAL7032}$ 