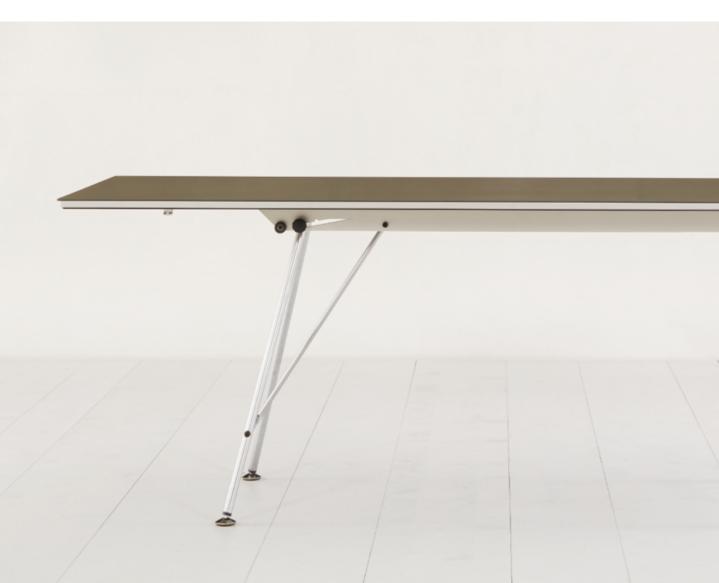

The table top in warm birch, smoked oak veneer, synthetic resin or linoleum creates a beautiful contrast to the metal base, whose slender and elegant steel profiles are available with a finish in matt chrome, with a black powder coating or in dark bronze.

The visible structure highlights the functional aesthetics of this surprisingly light table. It can be positioned at two different heights of 69 and 74 centimetres.

The high-quality workmanship of this multifunctional piece is very pleasing to the eye.