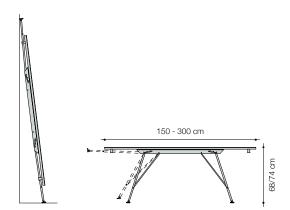

## **Dimensions**

**Typ 1**:  $150 \times 74 \times H$ .  $73 \text{ cm} / 180 \times 74 \times H$ .  $73 \text{ cm} / 200 \times 74 \times H$ .  $73 \text{ cm} / 250 \times 74 \times H$ .  $73 / 300 \times 74 \times H$ . 73 cm **Typ 2**:  $150 \times 90 \times H$ .  $73 \text{ cm} / 180 \times 90 \times H$ .  $73 \text{ cm} / 200 \times 90 \times H$ .  $73 \text{ cm} / 250 \times 90 \times H$ .  $73 / 300 \times 90 \times H$ . 73 cm Special dimensions on request.