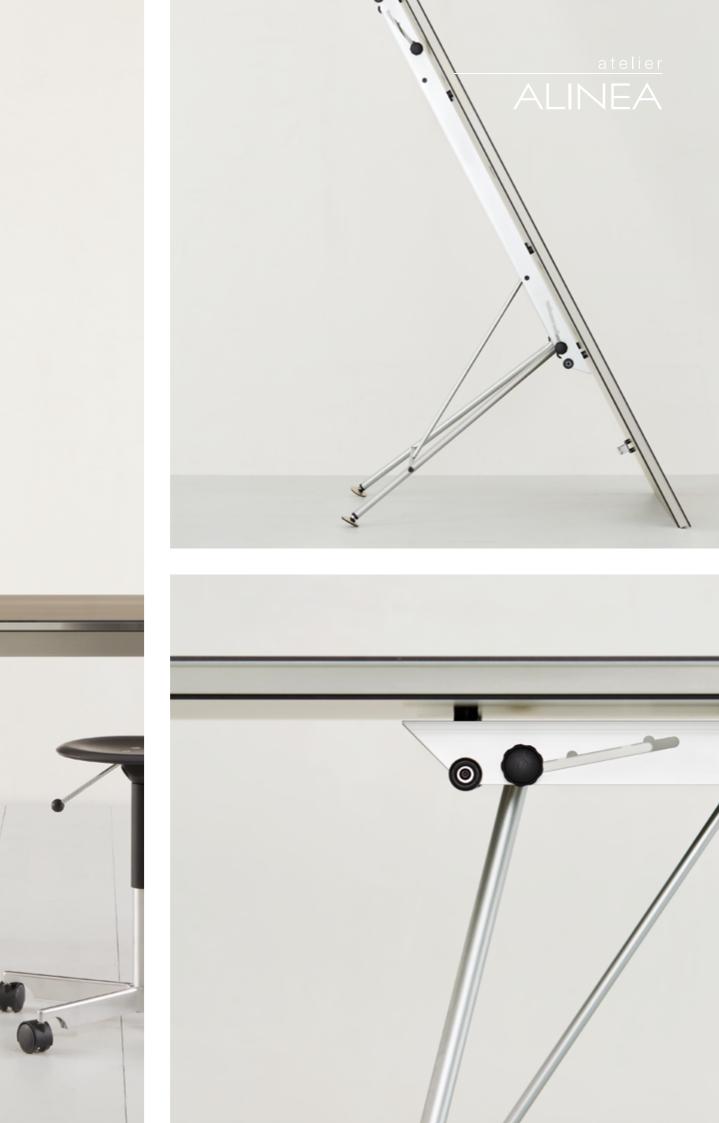

The table top in warm birch, smoked oak veneer, synthetic resin or linoleum creates a beautiful contrast to the metal base, whose slender and elegant steel profiles are available with a finish in matt chrome, with a black powder coating or in dark bronze.

The visible structure highlights the functional aesthetics of this surprisingly light table. It can be positioned at two different heights of 69 and 74 centimetres.

The high-quality workmanship of this multifunctional piece is very pleasing to the eye.

## **Technical information**

**Frame**: Steel profile, mat chromed, enamel coated in black or dark bronce, with levelling feet. **Desktop**: Birch plywood, clear varnished, black stained, with linoleum, laminate or fumed oak. Other veneers on request.