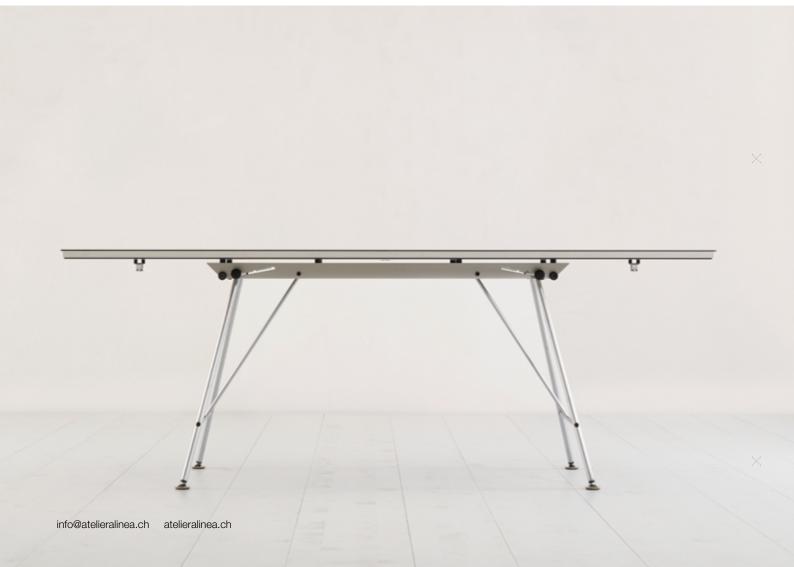

The table top in warm birch, smoked oak veneer, synthetic resin or linoleum creates a beautiful contrast to the metal base, whose slender and elegant steel profiles are available with a finish in matt chrome, with a black powder coating or in dark bronze.

The visible structure highlights the functional aesthetics of this surprisingly light table. It can be positioned at two different heights of 69 and 74 centimetres.

The high-quality workmanship of this multifunctional piece is very pleasing to the eye.