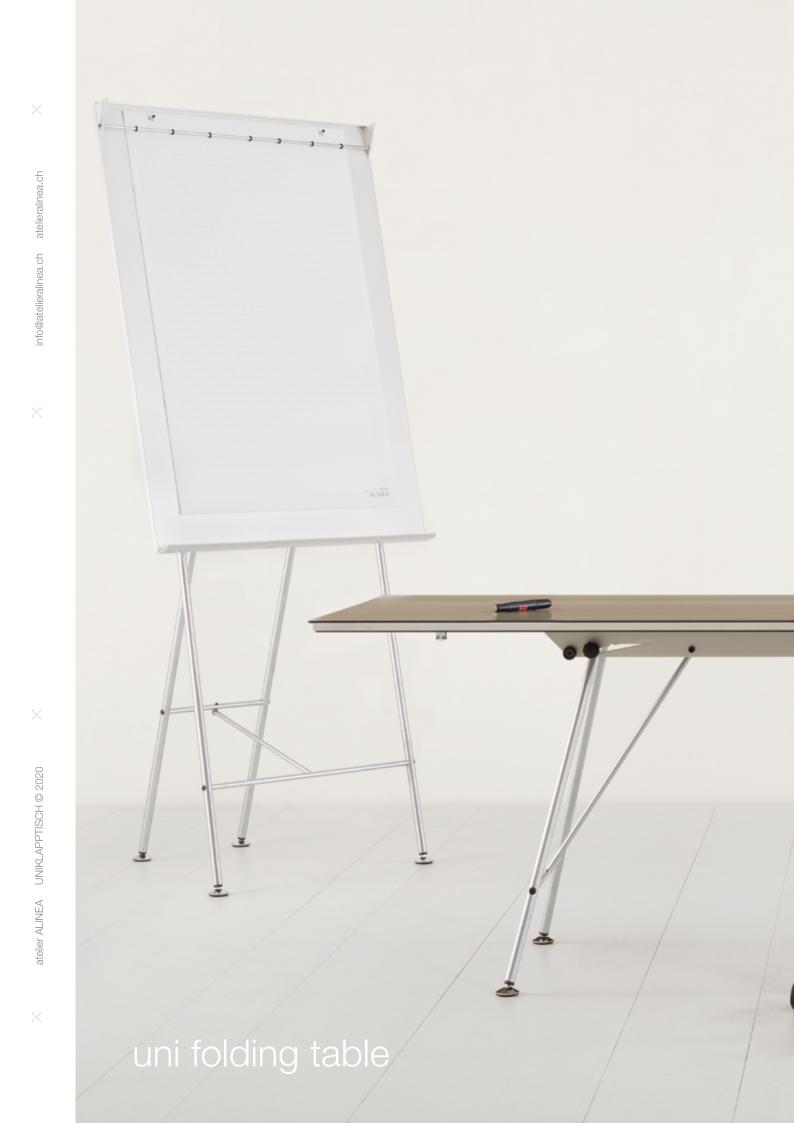

## uni folding table

The Uni Folding Table is perfect for stylish conference or training rooms where flexibility is called for: The clever folding mechanism transforms the original Uni Standard Desk into an easy-to-stow and flexible