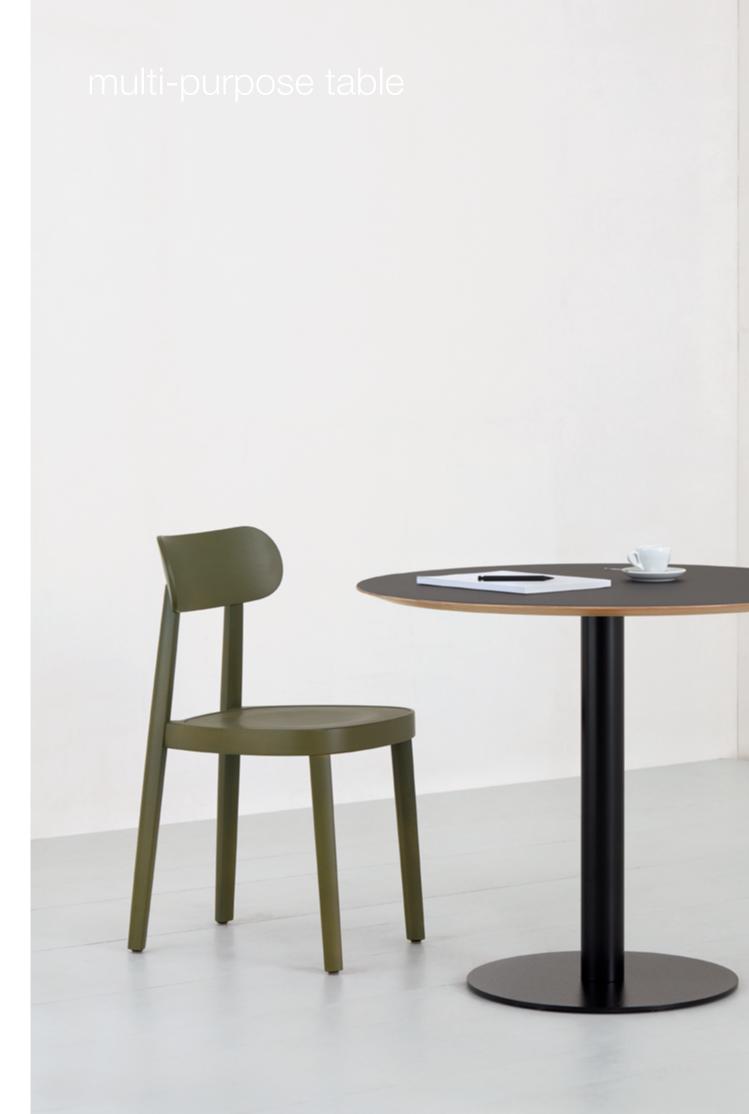

## multi-purpose table

This versatile multi-purpose table is available in a range of materials, sizes and shapes.

With its top made of robust and low-maintenance synthetic resin, it is perfect for a bar or charming bistro. The multiplex veneer is more suitable for rooms with a warm and cosy atmosphere. Last, but not least, the matt and elegant linoleum creates a sombre and representative mood.

The tabletop is supported by a black column with a round base plate. The table is available at two different heights, to allow for a short stand-up meeting or a longer conversation while sitting comfortably. Let us know your needs, and we will find the right table for you.

**Desktop:** Multiplex birch with clear varnish, multiplex birch stained black, multiplex linoleum or laminate.