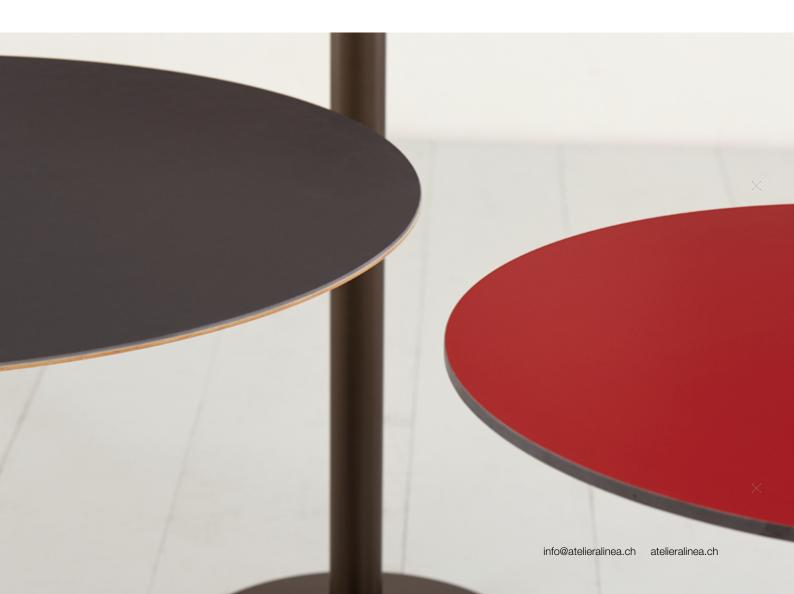

## multi-purpose table

This versatile multi-purpose table is available in a range of materials, sizes and shapes.

With its top made of robust and low-maintenance synthetic resin, it is perfect for a bar or charming bistro. The multiplex veneer is more suitable for rooms with a warm and cosy atmosphere. Last, but not least, the matt and elegant linoleum creates a sombre and representative mood.

The tabletop is supported by a black column with a round base plate. The table is available at two different heights, to allow for a short stand-up meeting or a longer conversation while sitting comfortably. Let us know your needs, and we will find the right table for you.

**Desktop:** Multiplex birch with clear varnish, multiplex birch stained black, multiplex linoleum or laminate.