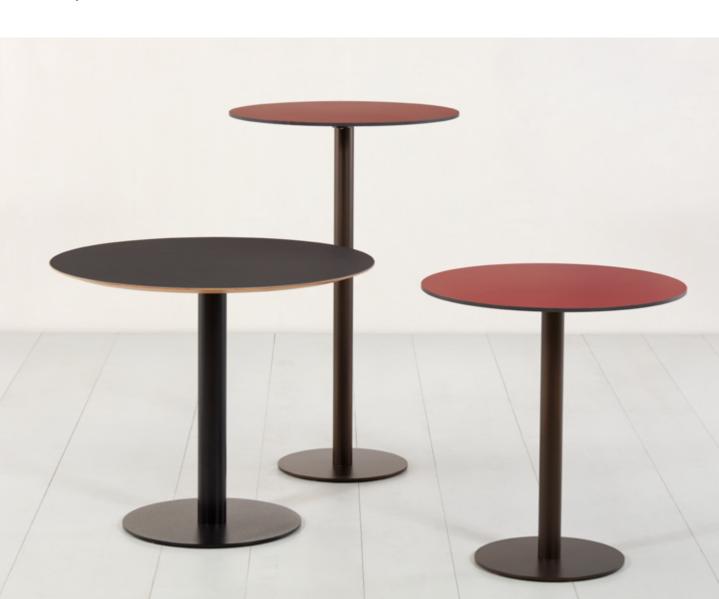

## multi-purpose table

This versatile multi-purpose table is available in a range of materials, sizes and shapes.

With its top made of robust and low-maintenance synthetic resin, it is perfect for a bar or charming bistro. The multiplex veneer is more suitable for rooms with a warm and cosy atmosphere. Last, but not least, the matt and elegant linoleum creates a sombre and representative mood.

The tabletop is supported by a black column with a round base plate. The table is available at two different heights, to allow for a short stand-up meeting or a longer conversation while sitting comfortably. Let us know your needs, and we will find the right table for you.

### **Dimensions**

ø 60 x H. 72 cm / ø 61 - 80 x H. 72 cm / ø 81 - 120 x H. 72 cm / ø 121 - 145 x H. 72 cm Alternative heights: 76 or 110 cm

### **Technical information**

**Frame:** Column foot powder-coated black or dark bronze, or mat chromed standing pipes. The number of standing pipes varies with the size of the table.

Floor plate: Powder-coated black or dark bronze.