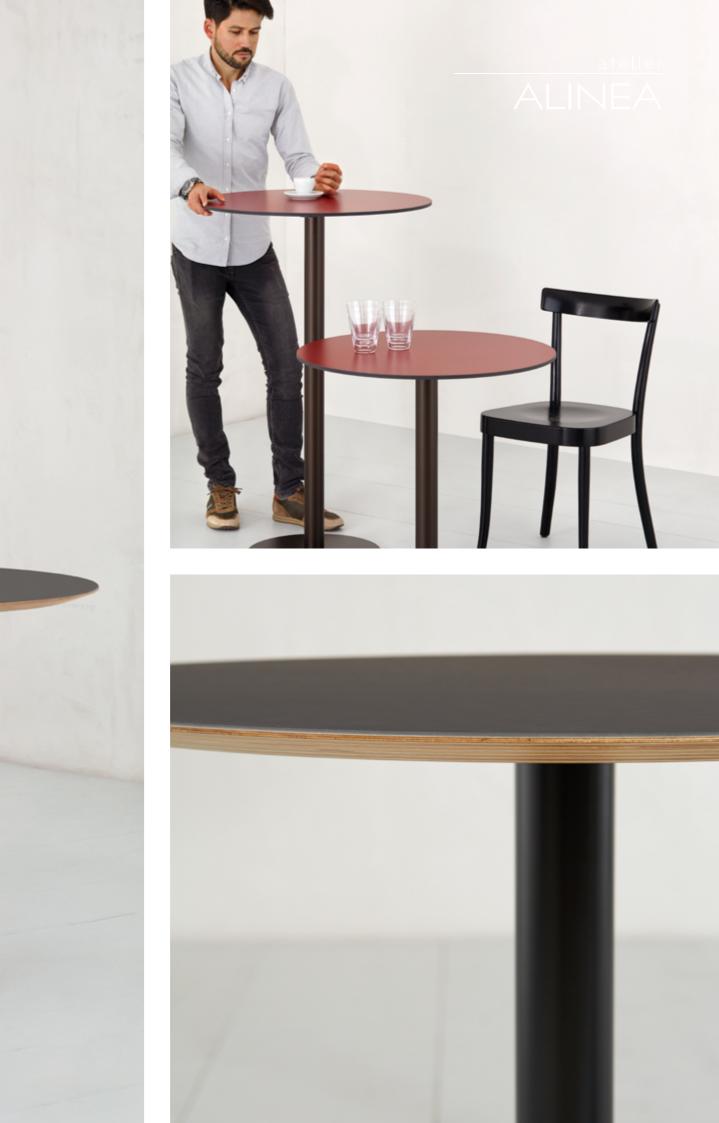

## multi-purpose table

This versatile multi-purpose table is available in a range of materials, sizes and shapes.

With its top made of robust and low-maintenance synthetic resin, it is perfect for a bar or charming bistro. The multiplex veneer is more suitable for rooms with a warm and cosy atmosphere. Last, but not least, the matt and elegant linoleum creates a sombre and representative mood.

The tabletop is supported by a black column with a round base plate. The table is available at two different heights, to allow for a short stand-up meeting or a longer conversation while sitting comfortably. Let us know your needs, and we will find the right table for you.

**Desktop:** Multiplex birch with clear varnish, multiplex birch stained black, multiplex linoleum or laminate.