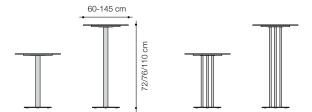

### **Dimensions**

ø 60 x H. 72 cm / ø 61 - 80 x H. 72 cm / ø 81 - 120 x H. 72 cm / ø 121 - 145 x H. 72 cm Alternative heights: 76 or 110 cm