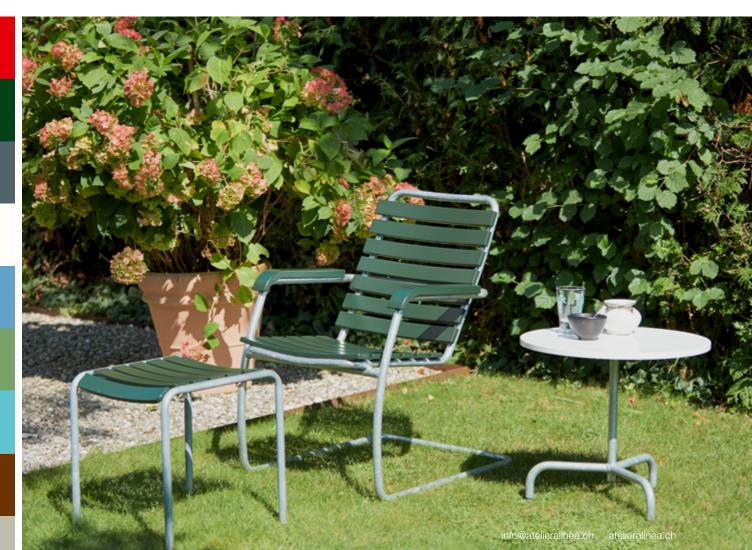

## classic side table

A coffee and the newspaper are ready, your tablet and notepad are at your fingertips – the classic side table is just right for a refreshing break.

With its diameter of 55 centimetres and height of 50 centimetres, it is a perfect match for the lounge chair or classic garden bench.

The round steel tabletop is fixed to a single-column base. Both are available in hot-dipped steel or powdercoated in nine selected colours.

The timeless design and high-quality workmanship will give you lasting joy.