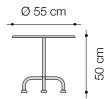

ALINEA

## classic side table

A coffee and the newspaper are ready, your tablet and notepad are at your fingertips – the classic side table is just right for a refreshing break.

With its diameter of 55 centimetres and height of 50 centimetres, it is a perfect match for the lounge chair or classic garden bench.

The round steel tabletop is fixed to a single-column base. Both are available in hot-dipped steel or powdercoated in nine selected colours.

The timeless design and high-quality workmanship will give you lasting joy.









# ALINEA



## classic side table

#### **Dimensions**

Ø 55 x H. 50 cm

### **Technical information**

**Frame**: Galvanized Steel tubes, optionally enamel coated, levelling feet  $\emptyset$  5 cm. **Desktop**: Zincor-steelsheet, enamel coated, not foldable. Other colours on request.

Colours & finishes: A: Tomato red RAL3013 / B: Fir green RAL6009 / C: Slate grey RAL7015 /

D: Pure white RAL9010 / H: Bluegrey SIKKENS 20.40 / R: Reseda green RAL6011 /
S: Pastel turquoise RAL6034 / T: Chestnut brown RAL8015 / U: Pebble grey RAL7032



В

С

D

Н

R

S

Τ