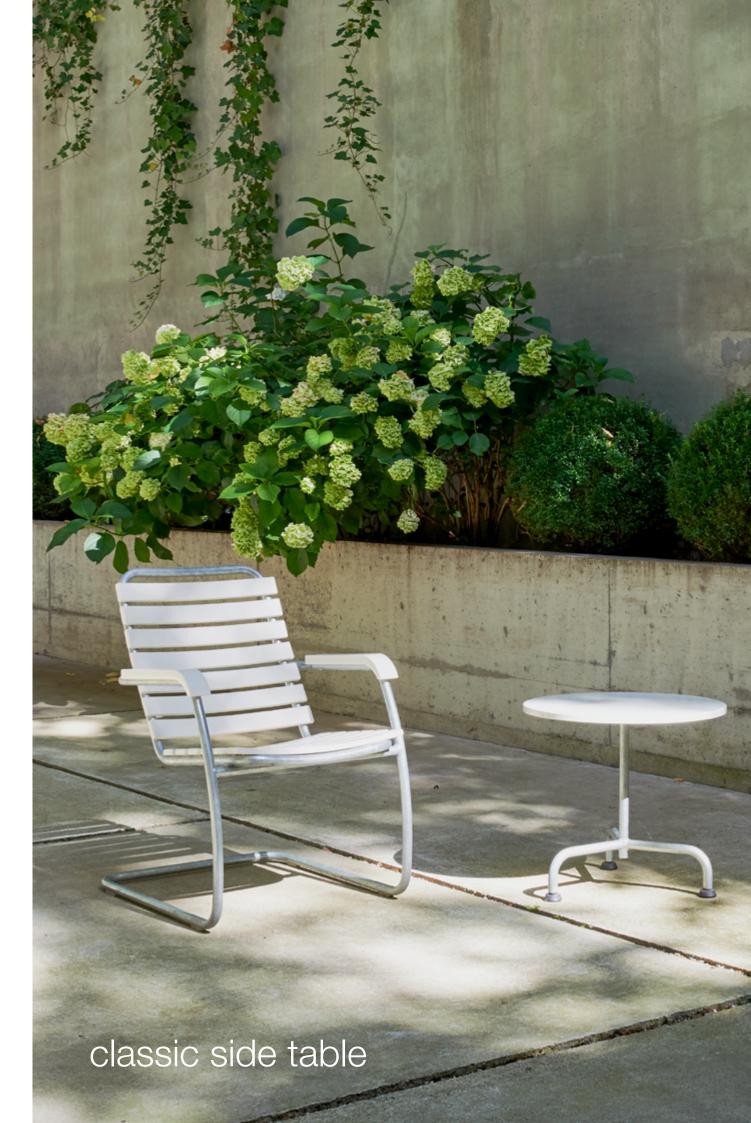

## classic side table

A coffee and the newspaper are ready, your tablet and notepad are at your fingertips – the classic side table is just right for a refreshing break.

With its diameter of 55 centimetres and height of 50 centimetres, it is a perfect match for the lounge chair or classic garden bench.

The round steel tabletop is fixed to a single-column base. Both are available in hot-dipped steel or powdercoated in nine selected colours.

The timeless design and high-quality workmanship will give you lasting joy.