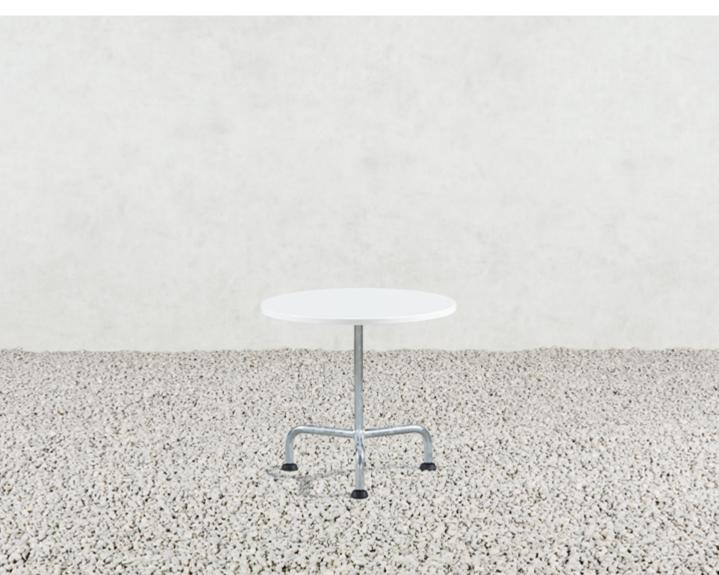

## classic side table

A coffee and the newspaper are ready, your tablet and notepad are at your fingertips – the classic side table is just right for a refreshing break.

With its diameter of 55 centimetres and height of 50 centimetres, it is a perfect match for the lounge chair or classic garden bench.

The round steel tabletop is fixed to a single-column base. Both are available in hot-dipped steel or powdercoated in nine selected colours.

The timeless design and high-quality workmanship will give you lasting joy.