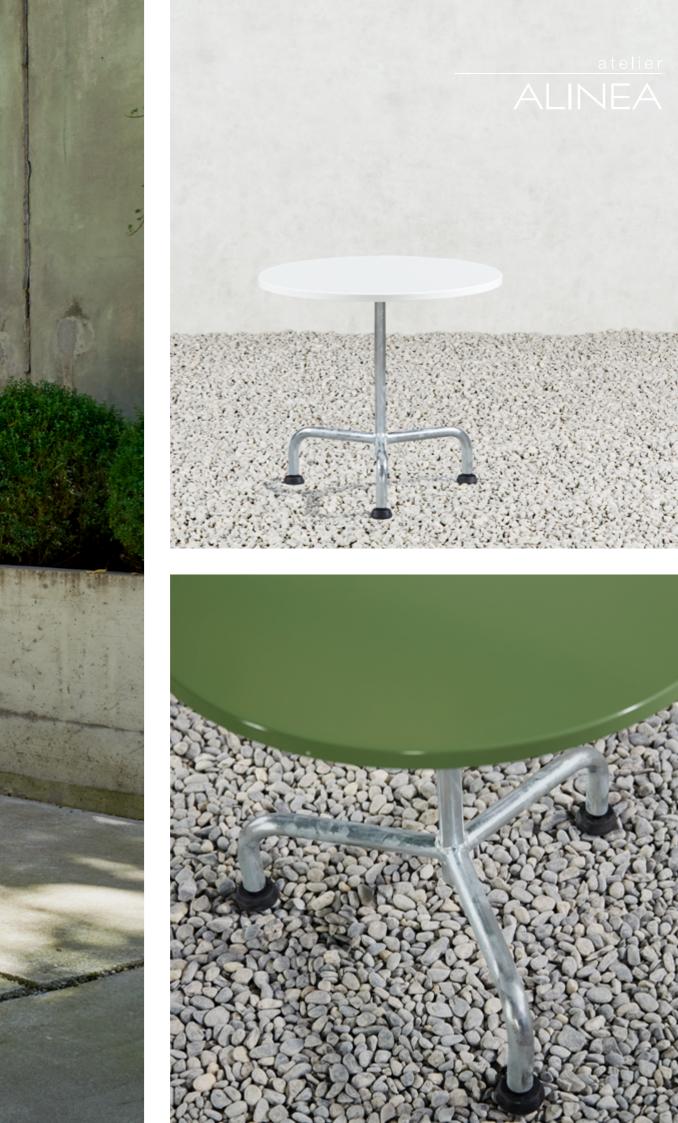

## classic side table

A coffee and the newspaper are ready, your tablet and notepad are at your fingertips – the classic side table is just right for a refreshing break.

With its diameter of 55 centimetres and height of 50 centimetres, it is a perfect match for the lounge chair or classic garden bench.

The round steel tabletop is fixed to a single-column base. Both are available in hot-dipped steel or powdercoated in nine selected colours.

The timeless design and high-quality workmanship will give you lasting joy.

Colours & finishes: A: Tomato red RAL3013 / B: Fir green RAL6009 / C: Slate grey RAL7015 /

D: Pure white RAL9010 / H: Bluegrey SIKKENS 20.40 / R: Reseda green RAL6011 /
S: Pastel turquoise RAL6034 / T: Chestnut brown RAL8015 / U: Pebble grey RAL7032