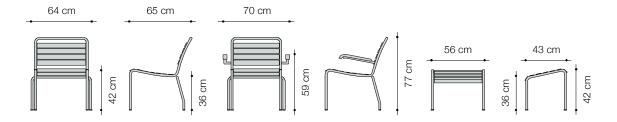

### **Dimensions**

Garden lounge chair without armrests: 64 x 65 x H. 42/77 cm Garden lounge chair with armrests: 70 x 65 x H. 42/59/77 cm

**Stool**: 56 x 43 x H. 36/42 cm