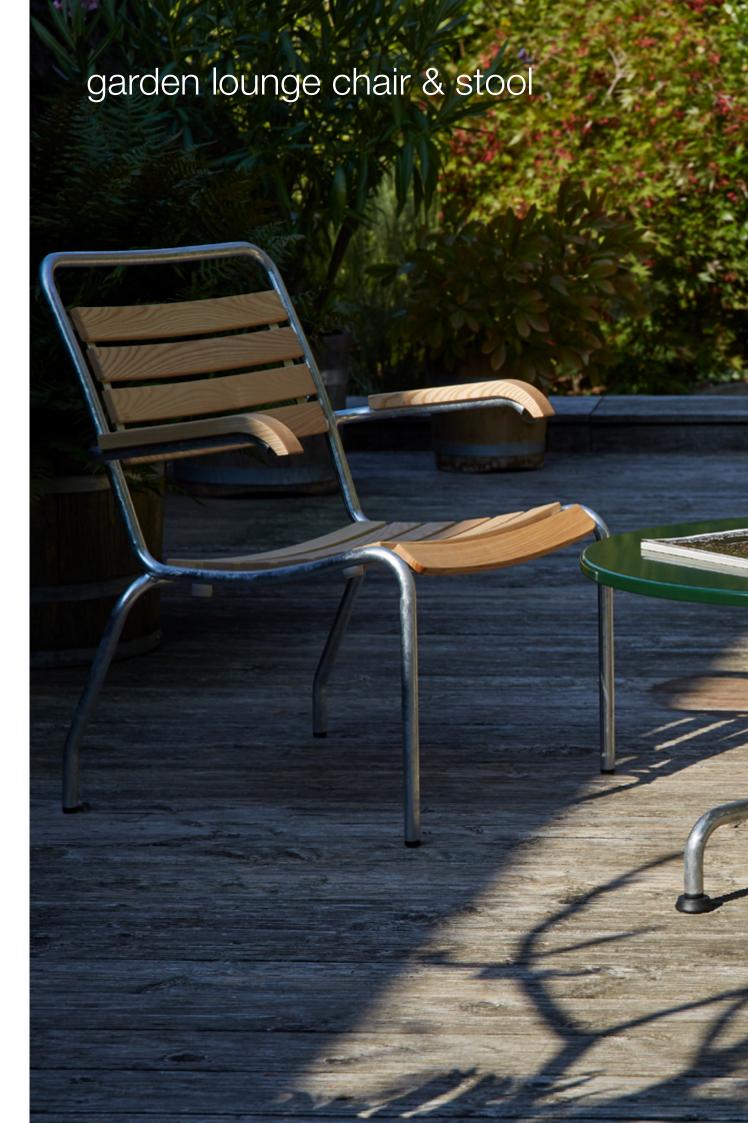

## garden lounge chair & stool

They complement our collection of classic garden furniture: the garden lounge chair & stool.

The seat of the chair is lowered slightly, the backrest reclines gently so that you can lean back and relax. To complete the arrangement, the stool allows a casual reclining position or provides an additional seat. For maximum seating comfort, the slats are slightly curved.

The lounge chair perfectly matches the lounge table or the classic garden bench.

Like all the pieces in the series, the lounge chair is made in Switzerland from hot-dipped steel and solid, weatherproof Swiss ash.

The wooden slats are available dipped and impregnated or lacquered in one of nine colours. The garden lounge chair comes with or without armrests – the choice is yours.

The frame is also available with a powder coating. The lounge chair is timelessly beautiful and will give you lasting joy.

To guarantee this, the wooden slats can be replaced individually.

Such details are important to us.