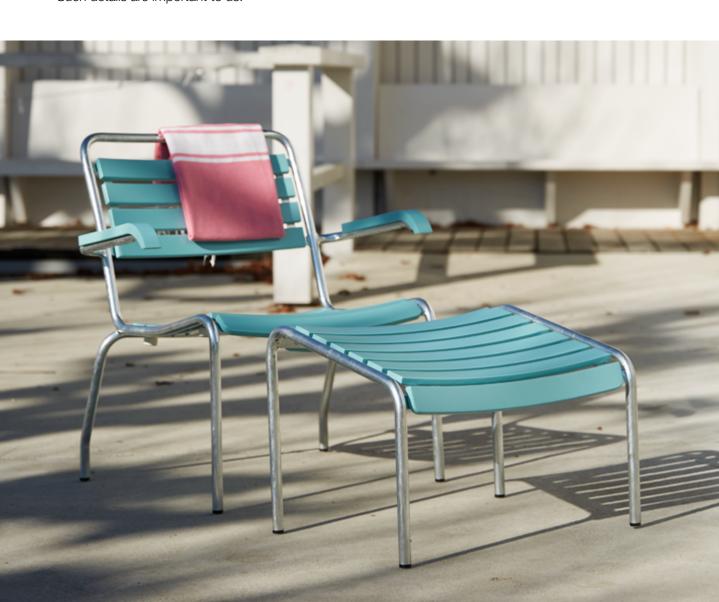

## garden lounge chair & stool

They complement our collection of classic garden furniture: the garden lounge chair & stool.

The seat of the chair is lowered slightly, the backrest reclines gently so that you can lean back and relax. To complete the arrangement, the stool allows a casual reclining position or provides an additional seat. For maximum seating comfort, the slats are slightly curved.

The lounge chair perfectly matches the lounge table or the classic garden bench.

Like all the pieces in the series, the lounge chair is made in Switzerland from hot-dipped steel and solid, weatherproof Swiss ash.

The wooden slats are available dipped and impregnated or lacquered in one of nine colours. The garden lounge chair comes with or without armrests – the choice is yours.

The frame is also available with a powder coating. The lounge chair is timelessly beautiful and will give you lasting joy.

To guarantee this, the wooden slats can be replaced individually.

Such details are important to us.