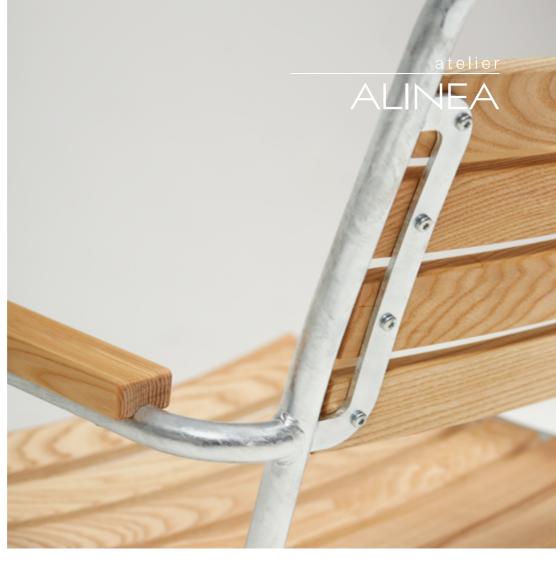

The lounge chair perfectly matches the lounge table or the classic garden bench.

Like all the pieces in the series, the lounge chair is made in Switzerland from hot-dipped steel and solid, weatherproof Swiss ash.

### **Technical information**

Frame: Galvanized round steel profile, optionally enamel coated, with sliders in aluminium or plastic. **Slats and armrests**: Solid ash wood, natural dip impregnated or varnished in colour.