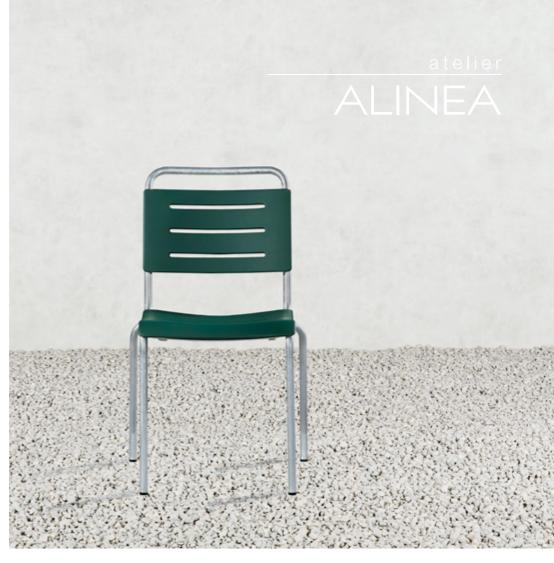

# poly garden chair

The poly garden chair is the little brother of the classic garden chair. It features same hot-dipped steel frame, but the seat and back rest are made of robust polyurethane.

In bright red, bright yellow, discreet grey and dignified green, the poly garden chair adds a touch of colour wherever it is placed.

There is no compromise when it comes to seating comfort, moreover, the poly chair is weatherproof, stackable and very uncomplicated.

Q: Moss green RAL6005