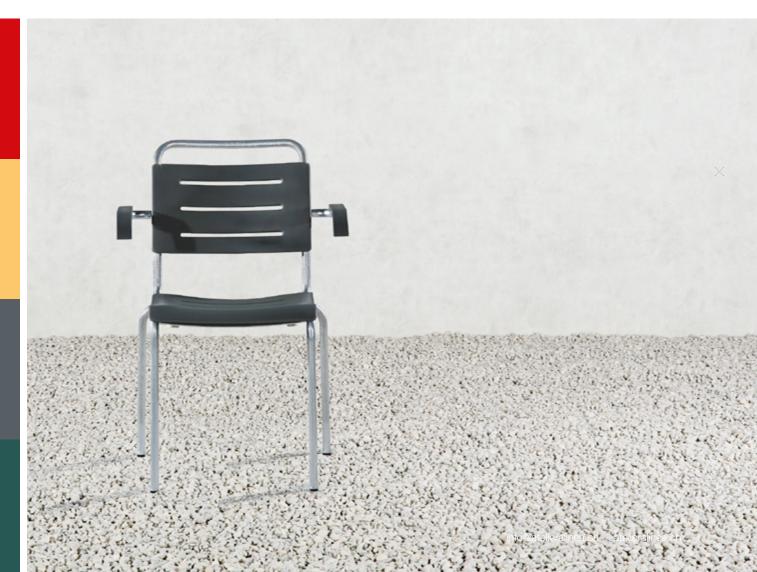

# poly garden chair

The poly garden chair is the little brother of the classic garden chair. It features same hot-dipped steel frame, but the seat and back rest are made of robust polyurethane.

In bright red, bright yellow, discreet grey and dignified green, the poly garden chair adds a touch of colour wherever it is placed.

There is no compromise when it comes to seating comfort, moreover, the poly chair is weatherproof, stackable and very uncomplicated.