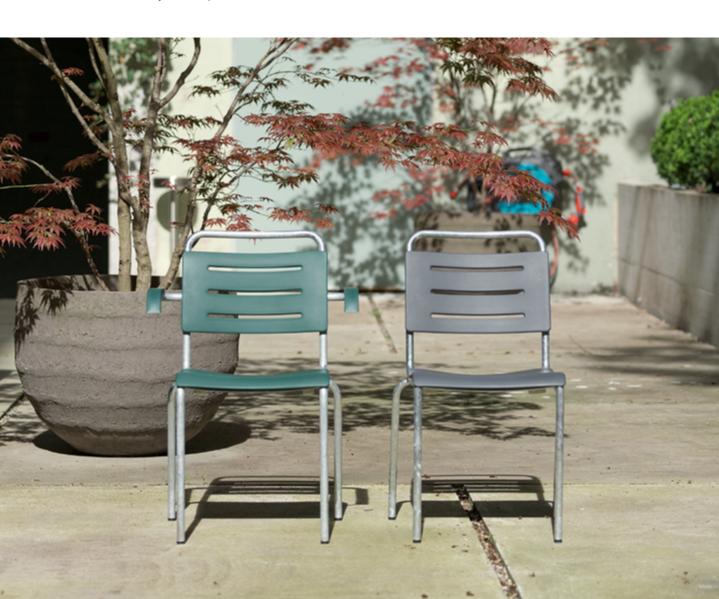

# poly garden chair

The poly garden chair is the little brother of the classic garden chair. It features same hot-dipped steel frame, but the seat and back rest are made of robust polyurethane.

In bright red, bright yellow, discreet grey and dignified green, the poly garden chair adds a touch of colour wherever it is placed.

There is no compromise when it comes to seating comfort, moreover, the poly chair is weatherproof, stackable and very uncomplicated.

Q: Moss green RAL6005