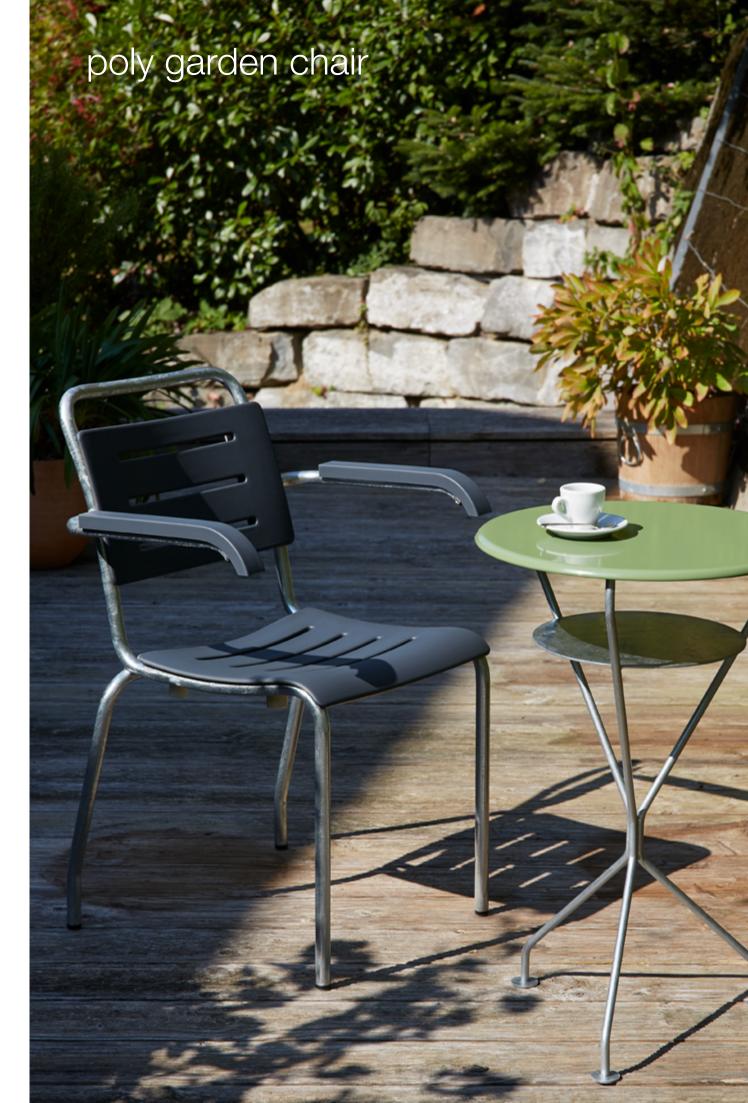

# poly garden chair

The poly garden chair is the little brother of the classic garden chair. It features same hot-dipped steel frame, but the seat and back rest are made of robust polyurethane.

In bright red, bright yellow, discreet grey and dignified green, the poly garden chair adds a touch of colour wherever it is placed.

There is no compromise when it comes to seating comfort, moreover, the poly chair is weatherproof, stackable and very uncomplicated.

#### Technical information

Frame: Galvanized round steel profile, optionally enamel coated, with aluminium or plastic feet.

Seat and back, armrests: Polyurethane, unicolour.

Colours & finishes: I: Flame red RAL3000 / J: Pastel yellow RAL1034 / P: Slate grey RAL7015 /