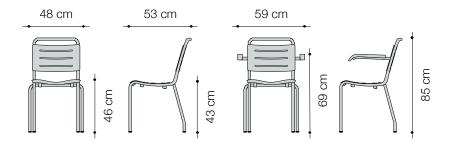

### Dimensions

Poly garden chair without armrests:  $48 \times 53 \times H$ . 43/85 cm Poly-garden chair with armrests:  $59 \times 53 \times H$ . 43/85 cm