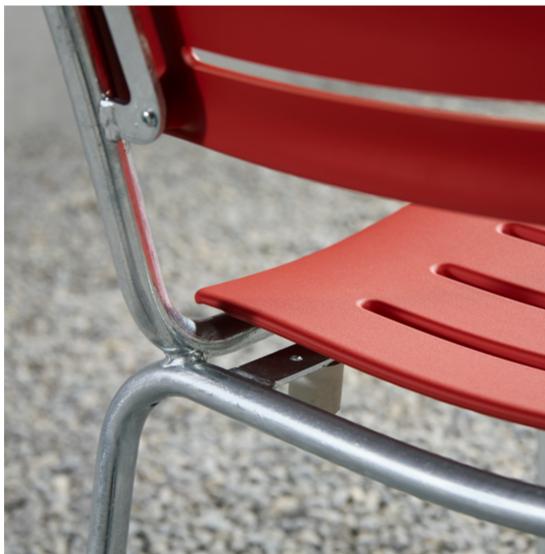

# poly garden chair

The poly garden chair is the little brother of the classic garden chair. It features same hot-dipped steel frame, but the seat and back rest are made of robust polyurethane.

In bright red, bright yellow, discreet grey and dignified green, the poly garden chair adds a touch of colour wherever it is placed.

There is no compromise when it comes to seating comfort, moreover, the poly chair is weatherproof, stackable and very uncomplicated.

#### Technical information

Frame: Galvanized round steel profile, optionally enamel coated, with aluminium or plastic feet.

Seat and back, armrests: Polyurethane, unicolour.

Colours & finishes: I: Flame red RAL3000 / J: Pastel yellow RAL1034 / P: Slate grey RAL7015 /