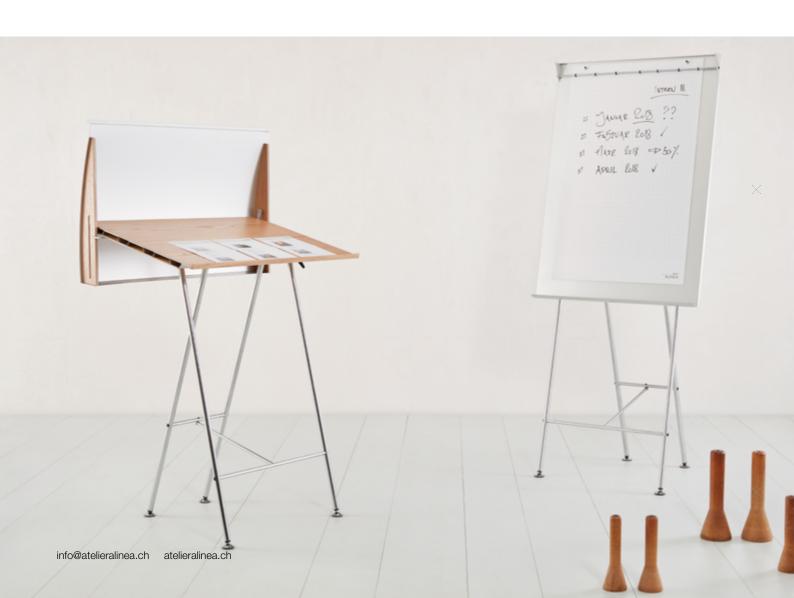

### uni flip chart

"If we do it, we'll do it right!", we said to ourselves and completed the Uni collection with an aesthetically convincing flip chart. We're certain that analogue visualisation aids are still important, even in digital times.

The Uni Flip Chart is stable, flexible and easy to use. With just a flick of the wrist, the board can be steplessly tilted or raised up. It is also equipped with a holder for the posters, a clamping device for photos, plans or posters and a pen tray.

The Uni Flip Chart can stand alone, or complement the Uni Standing Desk or the Uni folding table.

#### uni flip chart

**Dimensions** 61 x 56 x H. 193 cm