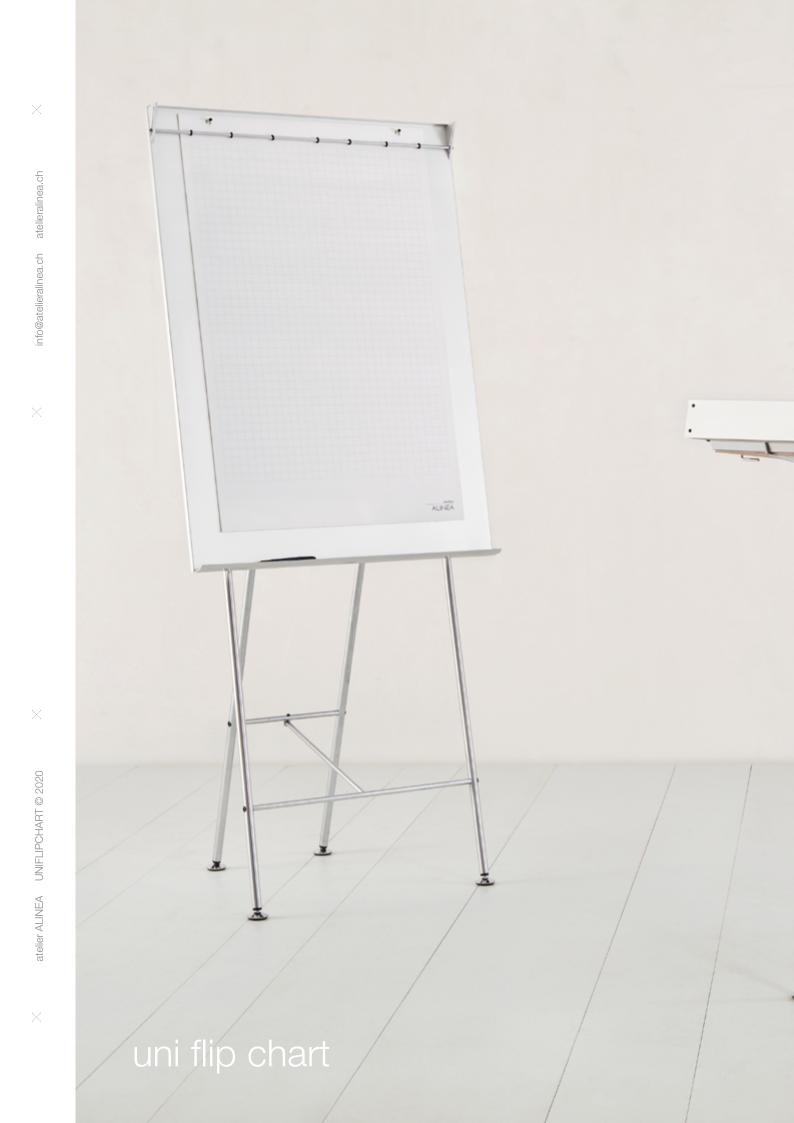

### uni flip chart

"If we do it, we'll do it right!", we said to ourselves and completed the Uni collection with an aesthetically convincing flip chart. We're certain that analogue visualisation aids are still important, even in digital times.

The Uni Flip Chart is stable, flexible and easy to use. With just a flick of the wrist, the board can be steplessly tilted or raised up. It is also equipped with a holder for the posters, a clamping device for photos, plans or posters and a pen tray.