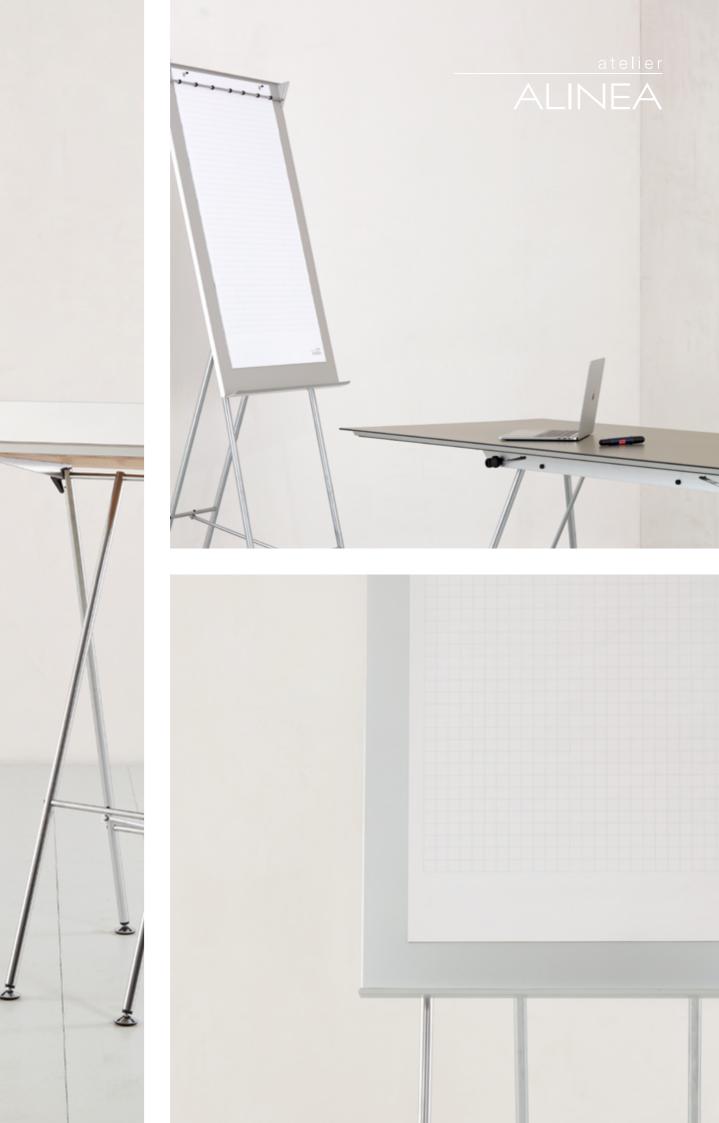

The Uni Flip Chart is stable, flexible and easy to use. With just a flick of the wrist, the board can be steplessly tilted or raised up. It is also equipped with a holder for the posters, a clamping device for photos, plans or posters and a pen tray.

The Uni Flip Chart can stand alone, or complement the Uni Standing Desk or the Uni folding table.

#### **Technical information**

Frame: Matt chromed steel tubes, with levelling feet. **Display writing tray:** Natural anodised aluminium.