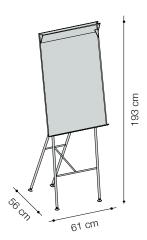

## ALINEA

### uni flip chart

"If we do it, we'll do it right!", we said to ourselves and completed the Uni collection with an aesthetically convincing flip chart. We're certain that analogue visualisation aids are still important, even in digital times.

The Uni Flip Chart is stable, flexible and easy to use. With just a flick of the wrist, the board can be steplessly tilted or raised up. It is also equipped with a holder for the posters, a clamping device for photos, plans or posters and a pen tray.

The Uni Flip Chart can stand alone, or complement the Uni Standing Desk or the Uni folding table.







# ALINEA



#### uni flip chart

**Dimensions** 61 x 56 x H. 193 cm

#### **Technical information**

Frame: Matt chromed steel tubes, with levelling feet. **Display writing tray:** Natural anodised aluminium.