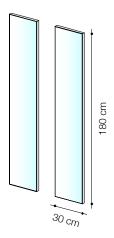

## wetli vertical mirror 0188

At 30 centimetres wide, 180 centimetres high and 2.5 centimetres deep, this classic mirror with its slender raw steel frame can stand on the floor or hang on the wall.

The brush marks on the welding seams add to the industrial appeal of the mirror, looking very stylish next to the Wetli Coat Rack.

## wetli vertical mirror 0188

**Dimensions** 30 x 2.5 x H. 180 cm Special dimensions on request.

**Technical information** 

Frame: Steel with anti-rust varnish.