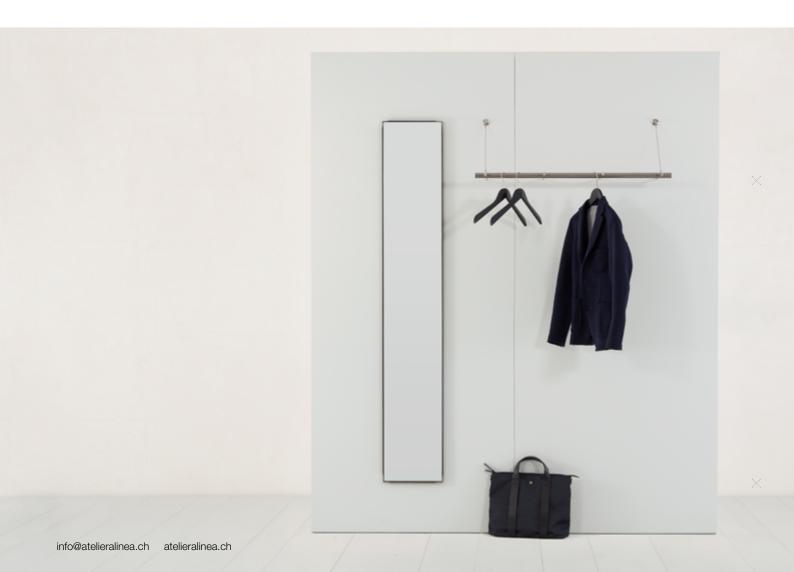

## wetli vertical mirror 0188

At 30 centimetres wide, 180 centimetres high and 2.5 centimetres deep, this classic mirror with its slender raw steel frame can stand on the floor or hang on the wall.

The brush marks on the welding seams add to the industrial appeal of the mirror, looking very stylish next to the Wetli Coat Rack.

Like all the furniture in the Wetli collection, the Vertical Mirror is characterised by the liveliness of the raw steel and the minimal use of materials.

If lightness is a measure for quality, this mirror reaches a very high score.