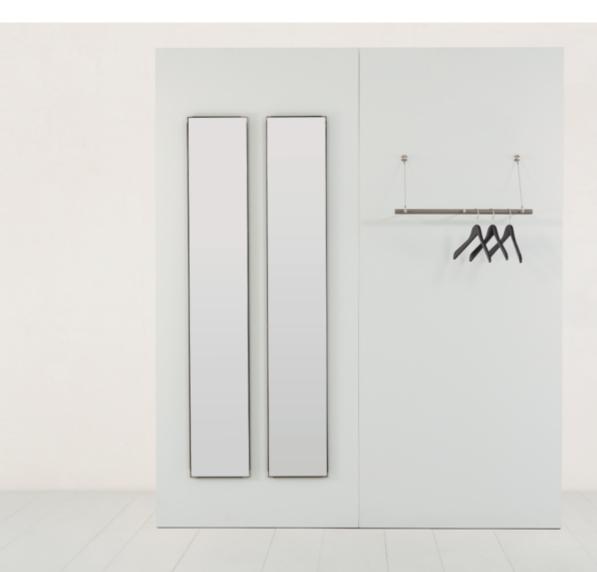

## wetli vertical mirror 0188

At 30 centimetres wide, 180 centimetres high and 2.5 centimetres deep, this classic mirror with its slender raw steel frame can stand on the floor or hang on the wall.

The brush marks on the welding seams add to the industrial appeal of the mirror, looking very stylish next to the Wetli Coat Rack.

Like all the furniture in the Wetli collection, the Vertical Mirror is characterised by the liveliness of the raw steel and the minimal use of materials.

If lightness is a measure for quality, this mirror reaches a very high score.