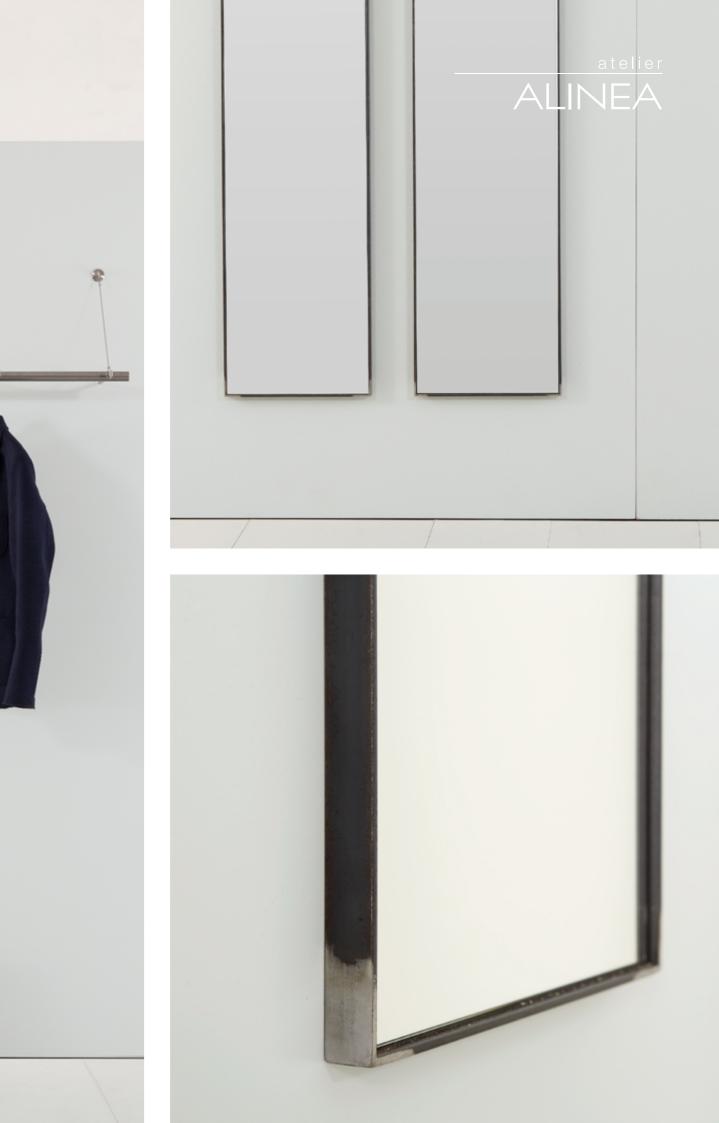

## wetli vertical mirror 0188

At 30 centimetres wide, 180 centimetres high and 2.5 centimetres deep, this classic mirror with its slender raw steel frame can stand on the floor or hang on the wall.

The brush marks on the welding seams add to the industrial appeal of the mirror, looking very stylish next to the Wetli Coat Rack.

Like all the furniture in the Wetli collection, the Vertical Mirror is characterised by the liveliness of the raw steel and the minimal use of materials.

If lightness is a measure for quality, this mirror reaches a very high score.