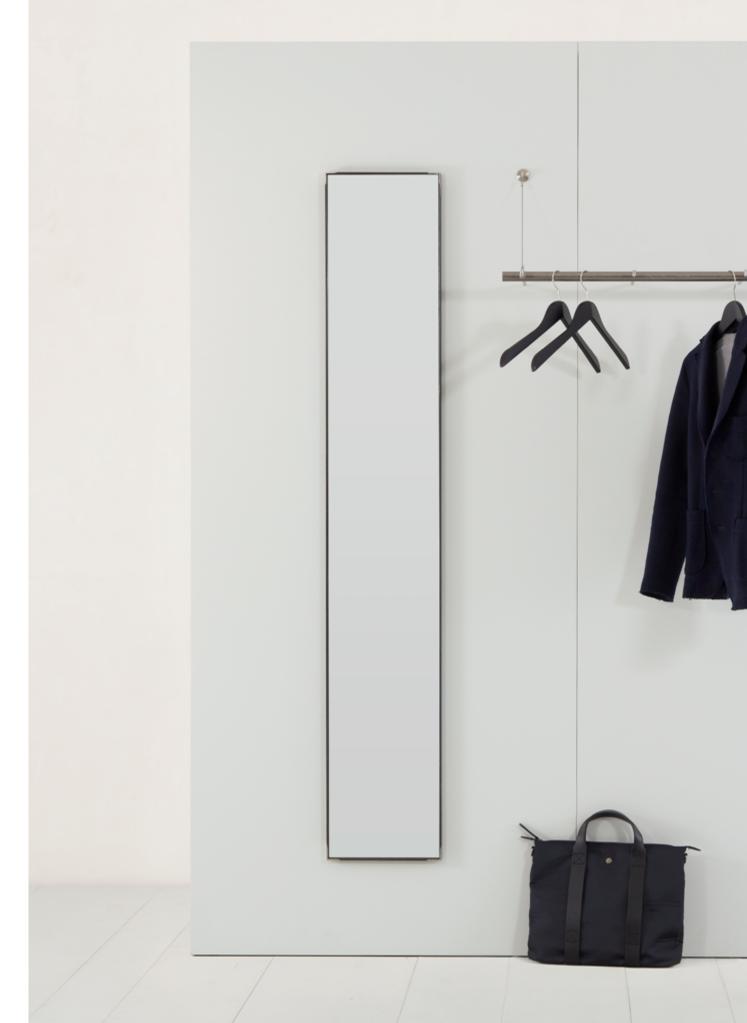

## wetli vertical mirror 0188

At 30 centimetres wide, 180 centimetres high and 2.5 centimetres deep, this classic mirror with its slender raw steel frame can stand on the floor or hang on the wall.

The brush marks on the welding seams add to the industrial appeal of the mirror, looking very stylish next to the Wetli Coat Rack.

Like all the furniture in the Wetli collection, the Vertical Mirror is characterised by the liveliness of the raw steel and the minimal use of materials.

If lightness is a measure for quality, this mirror reaches a very high score.