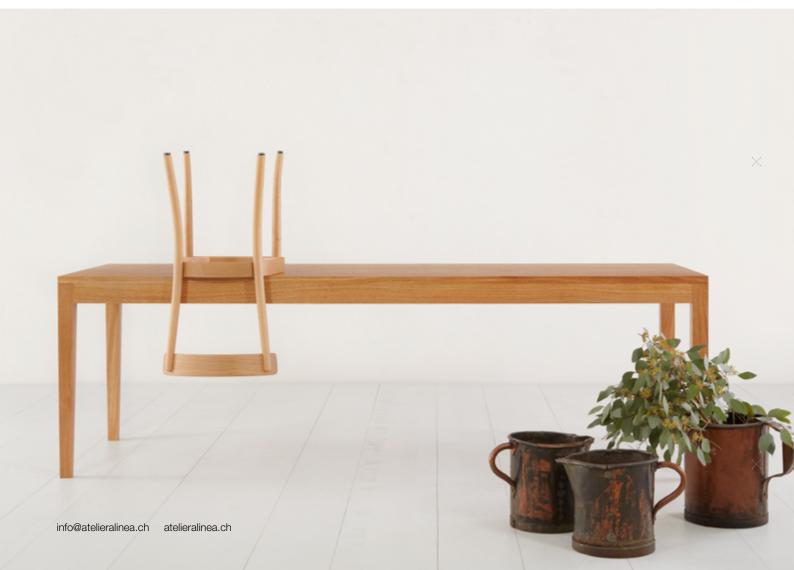

## solid wood table

This is a classic family table, whose simple form really brings out the beauty of the wood. Every piece is made from one single trunk, so each is truly unique.

The classic construction with the visible longitudinal frame is stable and durable. The table legs are available in two versions: straight or tapered. The table comes at a standard height of 74 centimetres, and two widths of 80 or 90 centimetres. It can be between 180 and 300 centimetres long. The wood available is oak, American walnut, ash, American cherry, all of them oiled or lacquered. This lovingly crafted and lively wooden table only gets more beautiful over time. A family heirloom, passed on from generation to generation.

## solid wood table

atelier ALINEA MASSIVHOLZTISCH © 2020