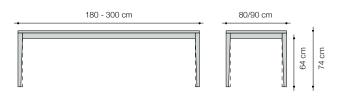

## solid wood table

This is a classic family table, whose simple form really brings out the beauty of the wood. Every piece is made from one single trunk, so each is truly unique.

The classic construction with the visible longitudinal frame is stable and durable. The table legs are available in two versions: straight or tapered. The table comes at a standard height of 74 centimetres, and two widths of 80 or 90 centimetres. It can be between 180 and 300 centimetres long. The wood available is oak, American walnut, ash, American cherry, all of them oiled or lacquered. This lovingly crafted and lively wooden table only gets more beautiful over time. A family heirloom, passed on from generation to generation.

## solid wood table

**Dimensions** 

**Model 80**:  $180 \times 80 \times H$ . 74 cm / 240 x 80 x H. 74 cm / 300 x 80 x H. 74 cm **Model 90**:  $180 \times 90 \times H$ . 74 cm / 240 x 90 x H. 74 cm / 300 x 90 x H. 74 cm Special dimensions on request.