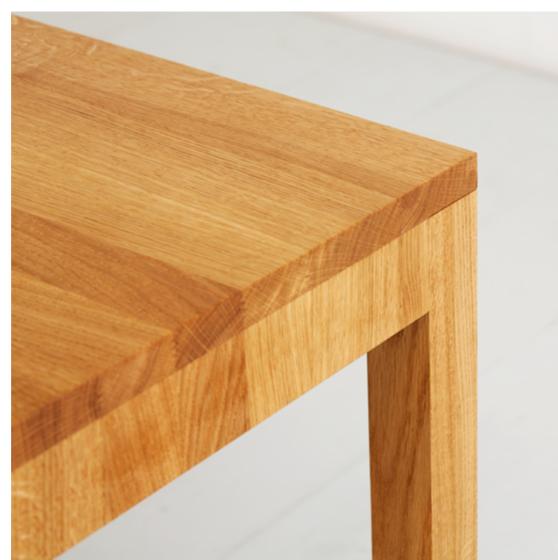

## solid wood table

This is a classic family table, whose simple form really brings out the beauty of the wood. Every piece is made from one single trunk, so each is truly unique.

The classic construction with the visible longitudinal frame is stable and durable. The table legs are available in two versions: straight or tapered. The table comes at a standard height of 74 centimetres, and two widths of 80 or 90 centimetres. It can be between 180 and 300 centimetres long. The wood available is oak, American walnut, ash, American cherry, all of them oiled or lacquered. This lovingly crafted and lively wooden table only gets more beautiful over time. A family heirloom, passed on from generation to generation.

**Technical information** 

Frame: With straight or tapered legs.

Wood: American walnut, oak,ash, american cherry, oiled or varnished on request.