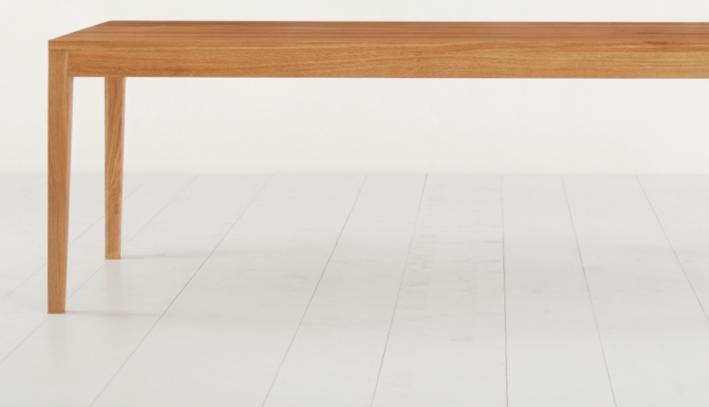

## solid wood table

This is a classic family table, whose simple form really brings out the beauty of the wood. Every piece is made from one single trunk, so each is truly unique.

The classic construction with the visible longitudinal frame is stable and durable. The table legs are available in two versions: straight or tapered. The table comes at a standard height of 74 centimetres, and two widths of 80 or 90 centimetres. It can be between 180 and 300 centimetres long. The wood available is oak, American walnut, ash, American cherry, all of them oiled or lacquered. This lovingly crafted and lively wooden table only gets more beautiful over time. A family heirloom, passed on from generation to generation.

**Technical information** 

Frame: With straight or tapered legs.

Wood: American walnut, oak,ash, american cherry, oiled or varnished on request.