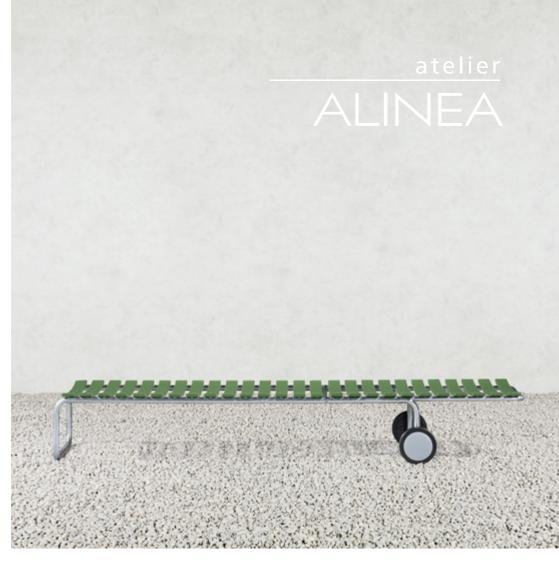

# ALINEA

## garden lounger

This lounger is a real eye-catcher. For the design, we have reinterpreted the classic models from the 1920s and 1930s and given them a contemporary makeover.

The base made of hot-dipped steel with slightly rounded edges supports the concave reclining surface made of solid ash wood. The lounger is available in raw wood and in nine different colours.