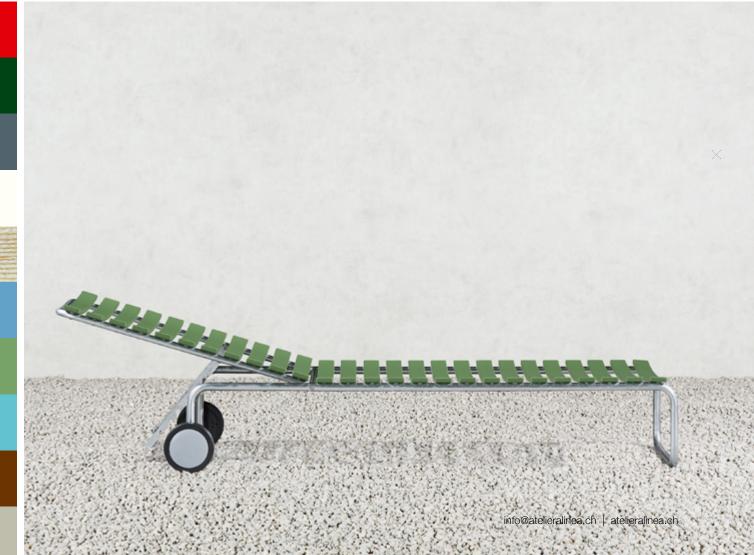

## garden lounger

This lounger is a real eye-catcher. For the design, we have reinterpreted the classic models from the 1920s and 1930s and given them a contemporary makeover.

The base made of hot-dipped steel with slightly rounded edges supports the concave reclining surface made of solid ash wood. The lounger is available in raw wood and in nine different colours.

For a comfortable sitting or lying position, the upper part of the lounger can be adjusted in six different positions. Thanks to the large wheels, it can be moved effortlessly across the tall grass. This straightforward and confident lounger brightens up every garden, and we promise it won't be knocked over by the first gust of wind.