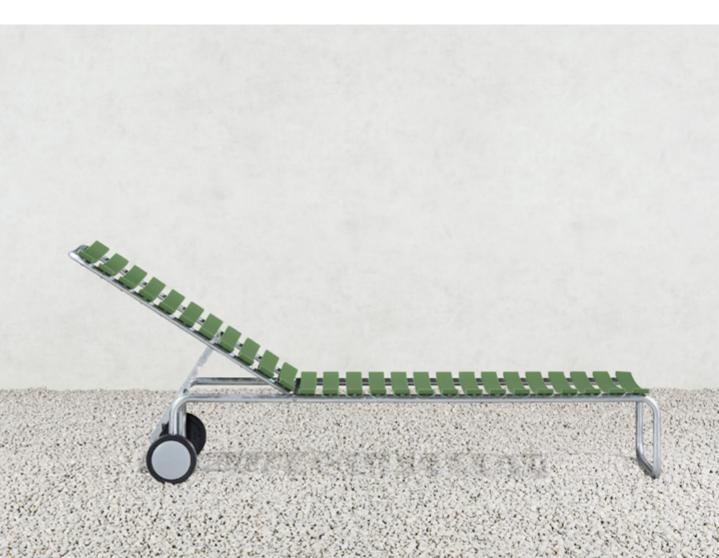

## garden lounger

This lounger is a real eye-catcher. For the design, we have reinterpreted the classic models from the 1920s and 1930s and given them a contemporary makeover.

The base made of hot-dipped steel with slightly rounded edges supports the concave reclining surface made of solid ash wood. The lounger is available in raw wood and in nine different colours.

For a comfortable sitting or lying position, the upper part of the lounger can be adjusted in six different positions. Thanks to the large wheels, it can be moved effortlessly across the tall grass. This straightforward and confident lounger brightens up every garden, and we promise it won't be knocked over by the first gust of wind.