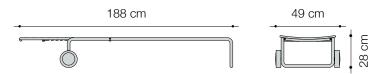

# ALINEA

## garden lounger

This lounger is a real eye-catcher. For the design, we have reinterpreted the classic models from the 1920s and 1930s and given them a contemporary makeover.

The base made of hot-dipped steel with slightly rounded edges supports the concave reclining surface made of solid ash wood. The lounger is available in raw wood and in nine different colours.

For a comfortable sitting or lying position, the upper part of the lounger can be adjusted in six different positions. Thanks to the large wheels, it can be moved effortlessly across the tall grass. This straightforward and confident lounger brightens up every garden, and we promise it won't be knocked over by the first gust of wind.















## garden lounger

### **Dimensions**

49 x 188 x H. 28 cm

#### **Technical information**

**Frame**: Galvanized round steel profile, optionally enamel coated, with levelling feet.

**Slats**: Solid ash wood, natural dip impregnated or varnished in colour.

Colours & finishes: A: Tomato red RAL3013 / B: Fir green RAL6009 / C: Slate grey RAL7015 / D: Pure white RAL9010 / E: Ash natural / H: Bluegrey SIKKENS 20.40 / R: Reseda green RAL6011 /

S: Pastel turquoise RAL6034 / T: Chestnut brown RAL8015 / U: Pebble grey RAL7032



В



D

R