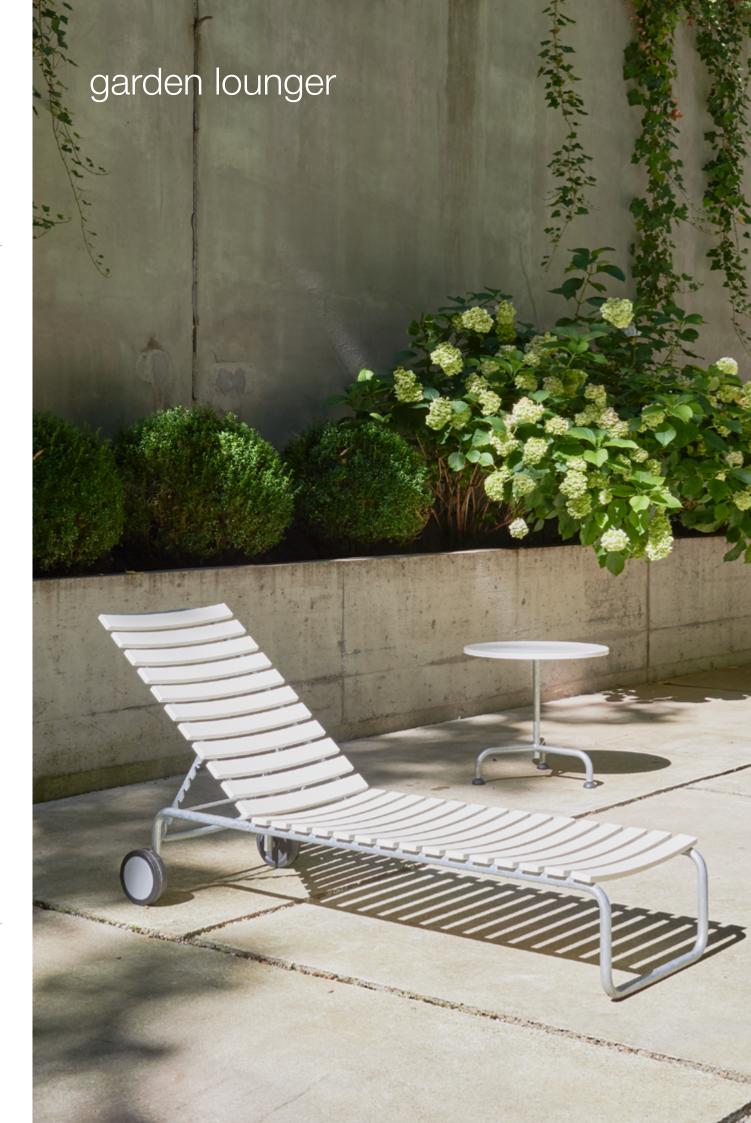

## garden lounger

This lounger is a real eye-catcher. For the design, we have reinterpreted the classic models from the 1920s and 1930s and given them a contemporary makeover.

The base made of hot-dipped steel with slightly rounded edges supports the concave reclining surface made of solid ash wood. The lounger is available in raw wood and in nine different colours.

For a comfortable sitting or lying position, the upper part of the lounger can be adjusted in six different positions. Thanks to the large wheels, it can be moved effortlessly across the tall grass. This straightforward and confident lounger brightens up every garden, and we promise it won't be knocked over by the first gust of wind.