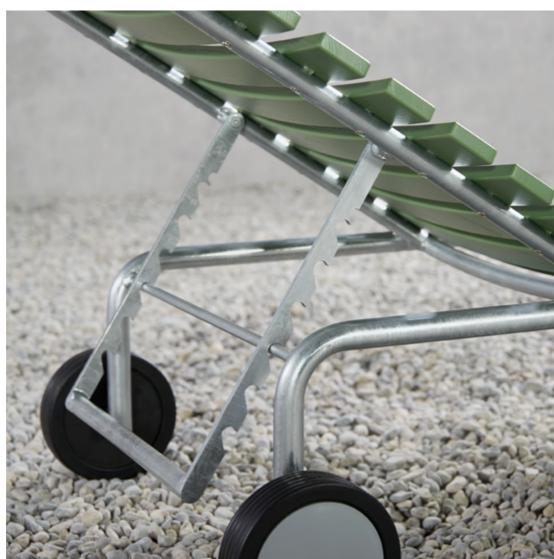

For a comfortable sitting or lying position, the upper part of the lounger can be adjusted in six different positions. Thanks to the large wheels, it can be moved effortlessly across the tall grass. This straightforward and confident lounger brightens up every garden, and we promise it won't be knocked over by the first gust of wind.

#### **Technical information**

**Frame**: Galvanized round steel profile, optionally enamel coated, with levelling feet.

**Slats**: Solid ash wood, natural dip impregnated or varnished in colour.

Colours & finishes: A: Tomato red RAL3013 / B: Fir green RAL6009 / C: Slate grey RAL7015 / D: Pure white RAL9010 / E: Ash natural / H: Bluegrey SIKKENS 20.40 / R: Reseda green RAL6011 /